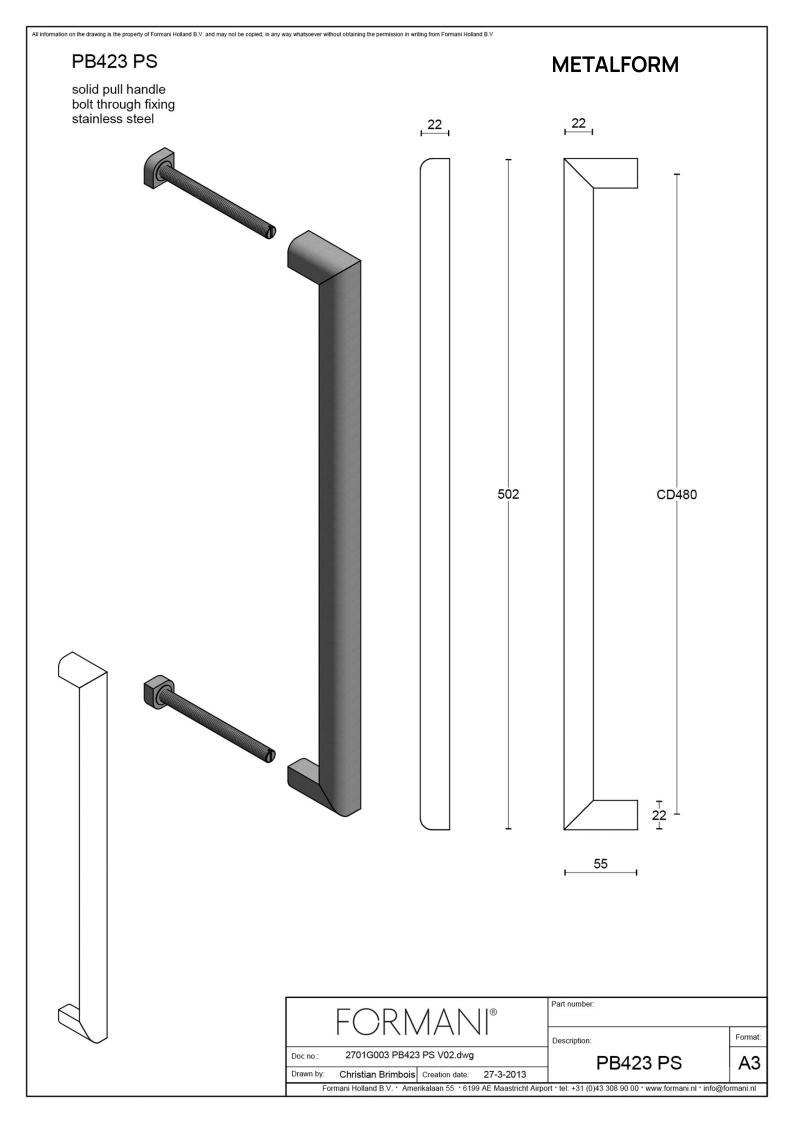

## **PB423 PS**

pull handle including bolt through fixings

### **Product information**

Code: 2701G003INXX2 Finish: satin stainless steel UNIT: Piece Collection: TWO Designer: Piet Boon EAN code: 8718009213377

**TWO** by Piet Boon

The TWO series is a total concept collection consisting of door, window, and furniture fittings.

#### Finishes

satin stainless steel