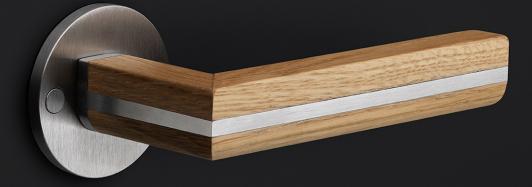

## **TWO** by Piet Boon

While the design of our TWO hardware series by Piet Boon may exude simplicity, it is in fact one of the most sophisticated products in the FORMANI collection. The intersection of the lever consists of two symmetrical parts that join in the middle of two separate arteries. Two out of three finishing combinations are with oak. The assembly of these fittings is completed with essential handwork that sees every piece of wood milled independently and fitted together with the stainless parts, like the pieces of an intricate puzzle. This complex, hand-made product is testament to many hours of hard work and dedication. The result is a truly stunning, unique design. This comprehensive collection of concepts door, window and furniture fittings is offered in three different expressions. First is the combination of stainless steel with natural oak; second is the line made from stainless steel and blackened oak; and third is the 100% stainless steel line.