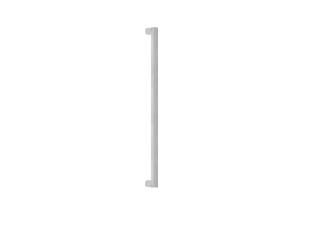

### **PB423 NP**

pull handle including concealed fixings

#### **Product information**

Code: 2701G003INXX1 Finish: satin stainless steel UNIT: Piece Collection: TWO Designer: Piet Boon EAN code: 8718009213360

**TWO** by Piet Boon

The TWO series is a total concept collection consisting of door, window, and furniture fittings.