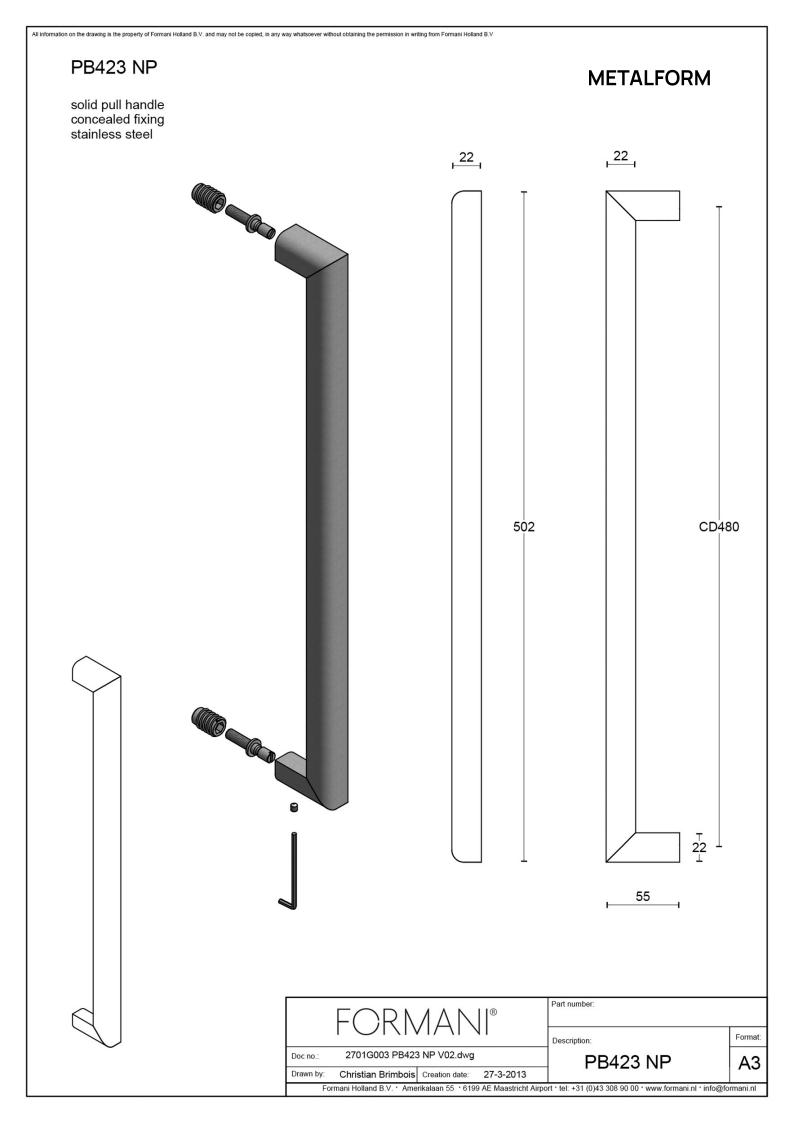

### **PB423 NP**

pull handle including concealed fixings

#### **Product information**

Code: 2701G003INXX1 Finish: satin stainless steel UNIT: Piece Collection: TWO Designer: Piet Boon EAN code: 8718009213360

**TWO** by Piet Boon

The TWO series is a total concept collection consisting of door, window, and furniture fittings.

#### Finishes

satin stainless steel