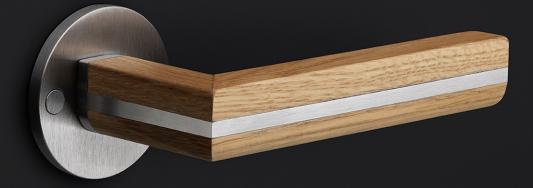

## **TWO** by Piet Boon

While the design of our TWO hardware series by Piet Boon may exude simplicity, it is in fact one of the most sophisticated products in the FORMANI collection. The intersection of the lever consists of two symmetrical parts that join in the middle of two separate arteries. Two out of three finishing combinations are with oak. The assembly of these fittings is completed with essential handwork that sees every piece of wood milled independently and fitted together with the stainless parts, like the pieces of an intricate puzzle. This complex, hand-made product is testament to many hours of hard work and dedication. The result is a truly stunning, unique design. This comprehensive collection of concepts door, window and furniture fittings is offered in three different expressions. First is the combination of stainless steel with natural oak; second is the line made from stainless steel and blackened oak; and third is the 100% stainless steel line.