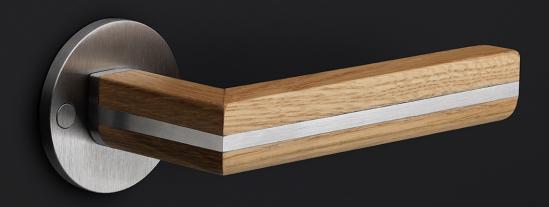

#### **Finishes**

- satin stainless steel
- satin stainless steel

PB422 PS / 2701G002INEN2 3-4-2024

While the design of our TWO hardware series by Piet Boon may exude simplicity, it is in fact one of the most sophisticated products in the FORMANI collection. The intersection of the lever consists of two symmetrical parts that join in the middle of two separate arteries.

Two out of three finishing combinations are with oak. The assembly of these fittings is completed with essential handwork that sees every piece of wood milled independently and fitted together with the stainless parts, like the pieces of an intricate puzzle. This complex, hand-made product is testament to many hours of hard work and dedication. The result is a truly stunning, unique design. This comprehensive collection of concepts door, window and furniture fittings is offered in three different expressions. First is the combination of stainless steel with natural oak; second is the line made from stainless steel and blackened oak; and third is the 100% stainless steel line.