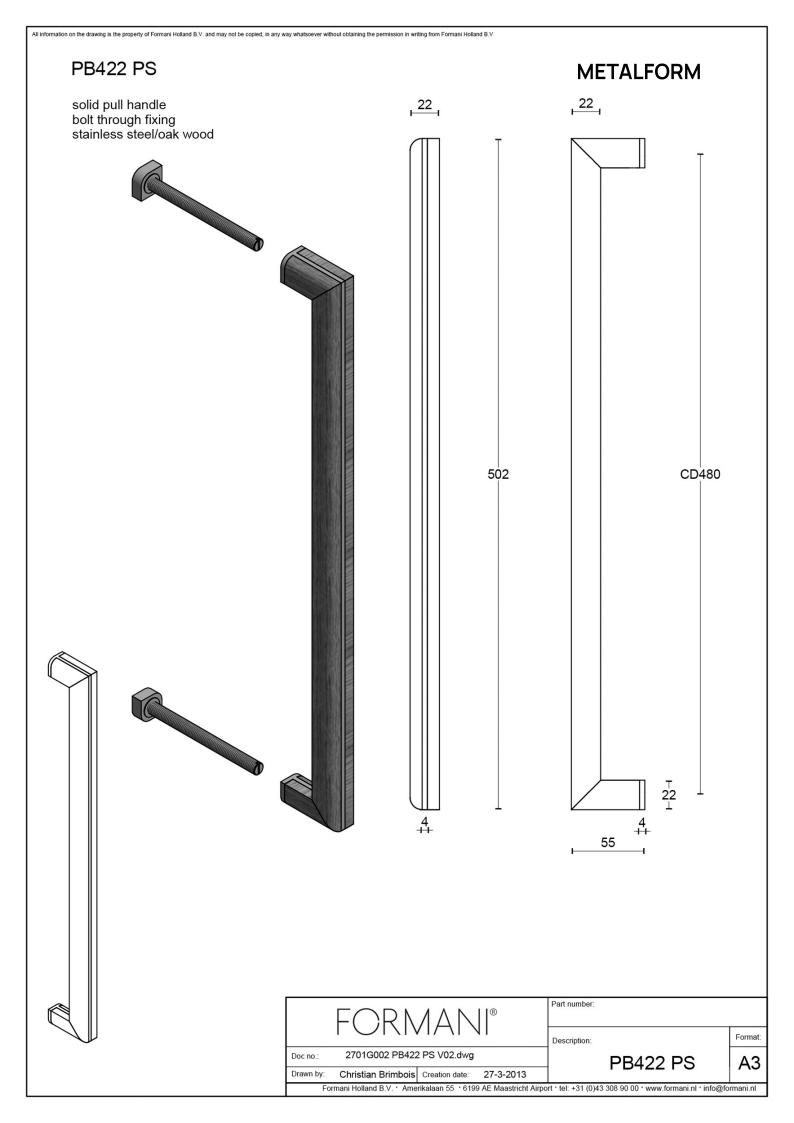

#### **PB422 PS**

pull handle including bolt through fixings

#### **Product information**

Code: 2701G002INEN2 Finish: satin stainless steel

UNIT: Piece Collection: TWO Designer: Piet Boon EAN code: 8718009213285

**TWO** by Piet Boon

The TWO series is a total concept collection consisting of door, window, and furniture fittings.

#### **Finishes**

- satin stainless steel
- satin stainless steel

PB422 PS / 2701G002INEN2 3-4-2024

While the design of our TWO hardware series by Piet Boon may exude simplicity, it is in fact one of the most sophisticated products in the FORMANI collection. The intersection of the lever consists of two symmetrical parts that join in the middle of two separate arteries.