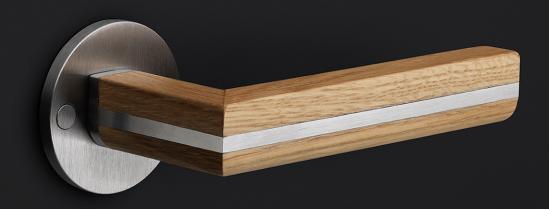

#### **PB422 PS**

pull handle including bolt through fixings

#### **Finishes**

- satin stainless steel
- satin stainless steel

PB422 PS / 2701G002INEZ2 3-4-2024

While the design of our TWO hardware series by Piet Boon may exude simplicity, it is in fact one of the most sophisticated products in the FORMANI collection. The intersection of the lever consists of two symmetrical parts that join in the middle of two separate arteries.

Two out of three finishing combinations are with oak. The assembly of these fittings is completed with essential handwork that sees every piece of wood milled independently and fitted together with the stainless parts, like the pieces of an intricate puzzle. This complex, hand-made product is testament to many hours of hard work and dedication. The result is a truly stunning, unique design. This comprehensive collection of concepts door, window and furniture fittings is offered in three different expressions. First is the combination of stainless steel with natural oak; second is the line made from stainless steel and blackened oak; and third is the 100% stainless steel line.