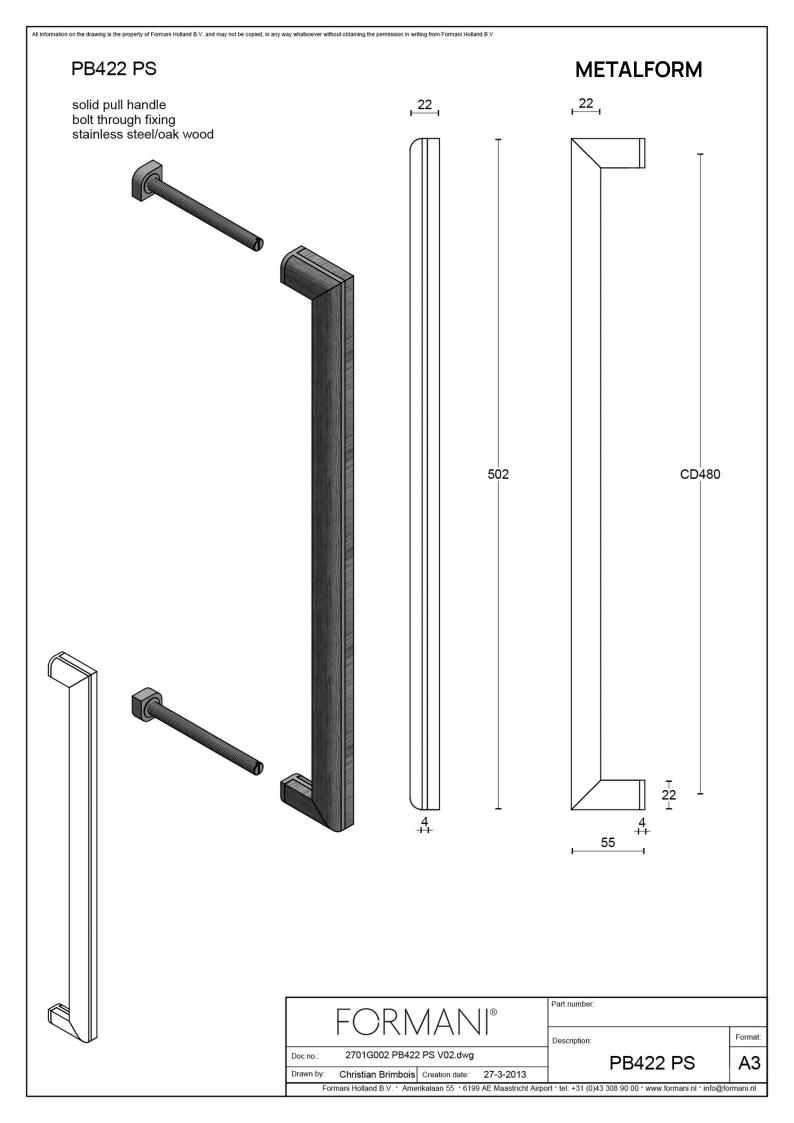

#### **PB422 PS**

pull handle including bolt through fixings

#### **Product information**

Code: 2701G002INEZ2 Finish: satin stainless steel

UNIT: Piece Collection: TWO Designer: Piet Boon

EAN code: 8718009213346

#### **Finishes**

- satin stainless steel
- satin stainless steel

PB422 PS / 2701G002INEZ2 3-4-2024

While the design of our TWO hardware series by Piet Boon may exude simplicity, it is in fact one of the most sophisticated products in the FORMANI collection. The intersection of the lever consists of two symmetrical parts that join in the middle of two separate arteries.