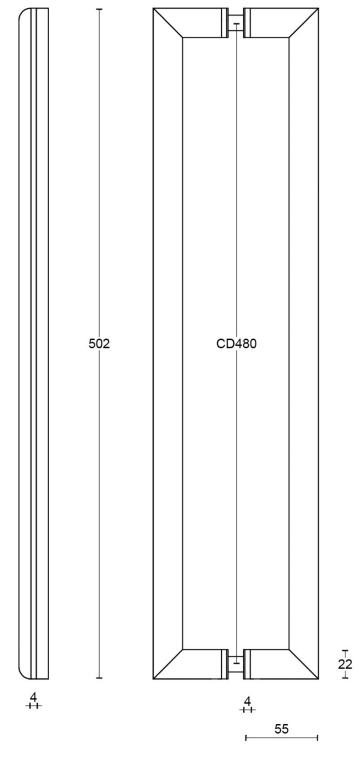

### **PB422 PA**

set of pull handles including back to back fixings

#### **Product information**

Code: 2701G002INEZ3 Finish: satin stainless steel

UNIT: Pair Collection: TWO Designer: Piet Boon

EAN code: 8718009213353