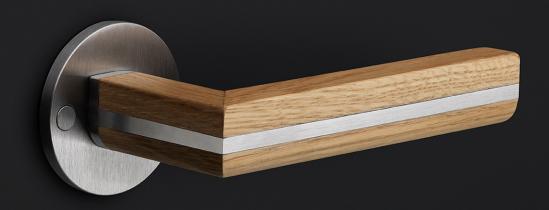

### **PB422 PA**

set of pull handles including back to back fixings

#### **Finishes**

- satin stainless steel
- satin stainless steel

PB422 PA / 2701G002INEZ3 3-4-2024

While the design of our TWO hardware series by Piet Boon may exude simplicity, it is in fact one of the most sophisticated products in the FORMANI collection. The intersection of the lever consists of two symmetrical parts that join in the middle of two separate arteries.

Two out of three finishing combinations are with oak. The assembly of these fittings is completed with essential handwork that sees every piece of wood milled independently and fitted together with the stainless parts, like the pieces of an intricate puzzle. This complex, hand-made product is testament to many hours of hard work and dedication. The result is a truly stunning, unique design. This comprehensive collection of concepts door, window and furniture fittings is offered in three different expressions. First is the combination of stainless steel with natural oak; second is the line made from stainless steel and blackened oak; and third is the 100% stainless steel line.