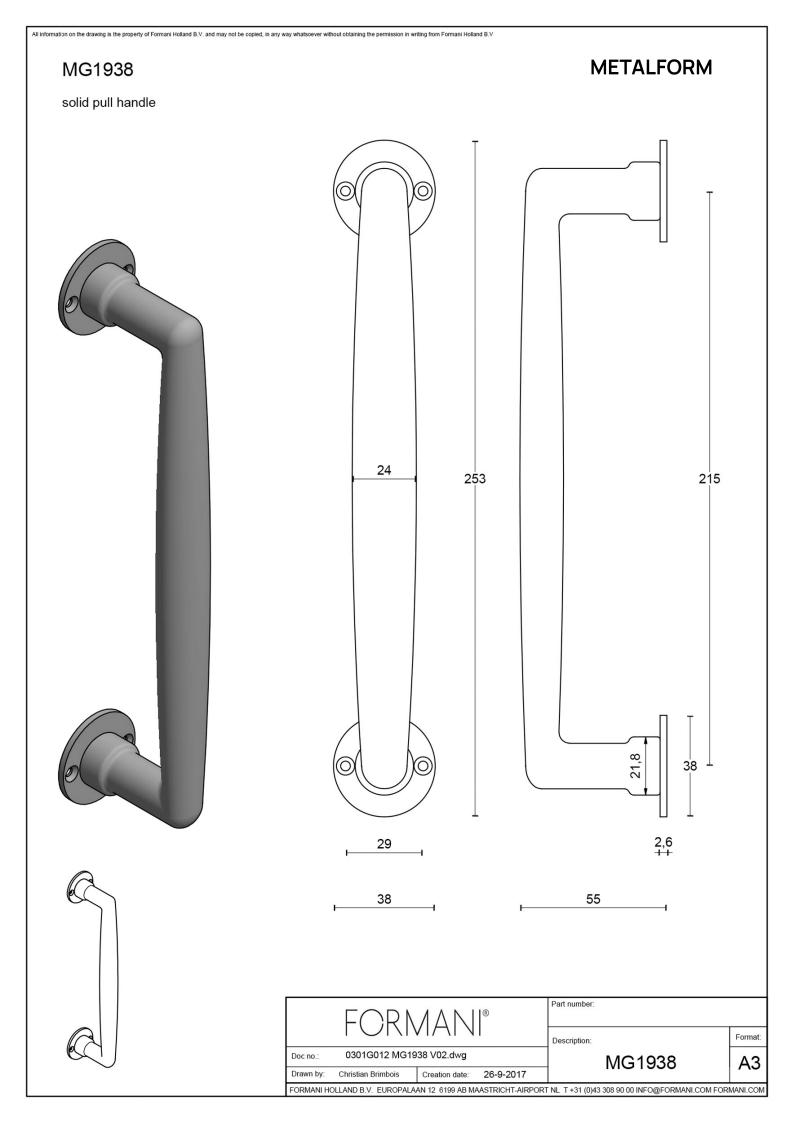

### MG1938MRR38

pull handle on round rose

#### **Product information**

Code: 0301G012NSXX0 Finish: satin nickel

UNIT: Piece

Collection: TIMELESS Designer: Formani

EAN code: 8718009060094