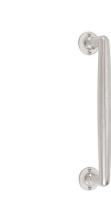

### MG1938MRR38

pull handle on round rose

#### **Product information**

Code: 0301G012NSXX0 Finish: satin nickel

UNIT: Piece

Collection: TIMELESS Designer: Formani

EAN code: 8718009060094