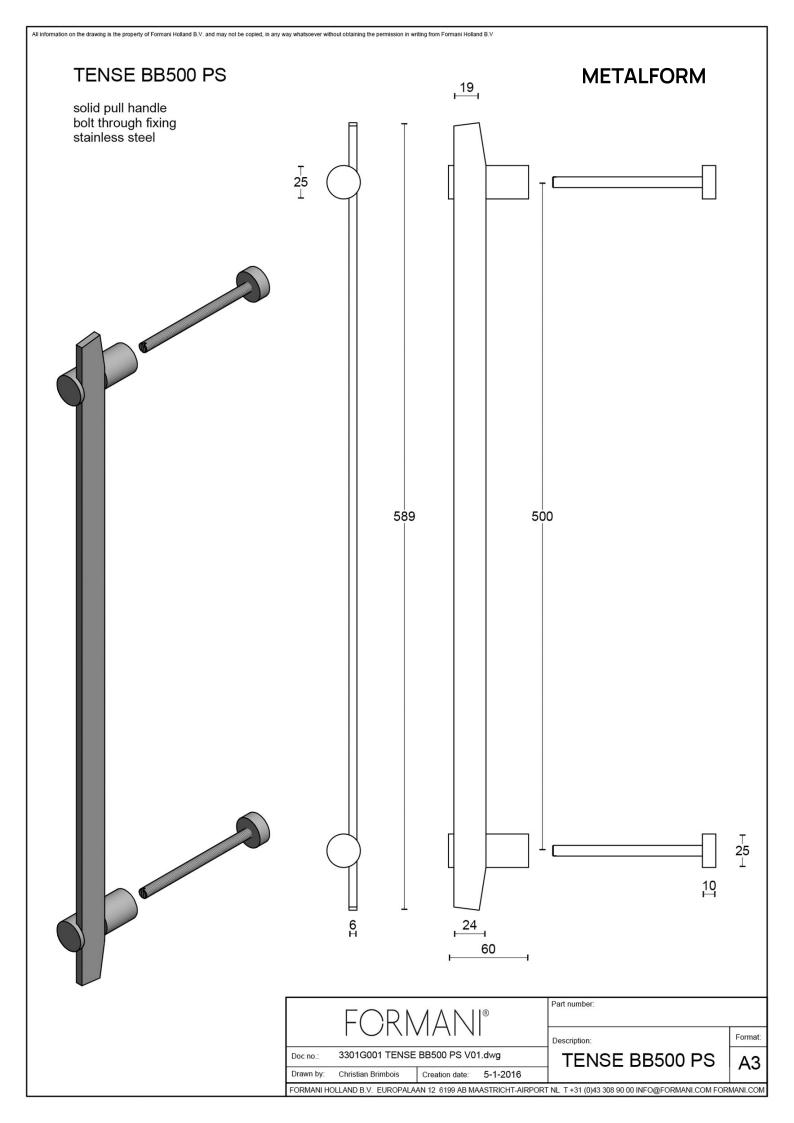

### **BB500 PS**

pull handle including bolt through fixings

### **Product information**

Code: 3301G001INXX2 Finish: satin stainless steel

UNIT: Piece Collection: TENSE

Designer: Bertram Beerbaum EAN code: 8718009298701

#### **Finishes**

- satin stainless steel
- satin black
- bronze

BB500 PS / 3301G001INXX2 3-4-2024