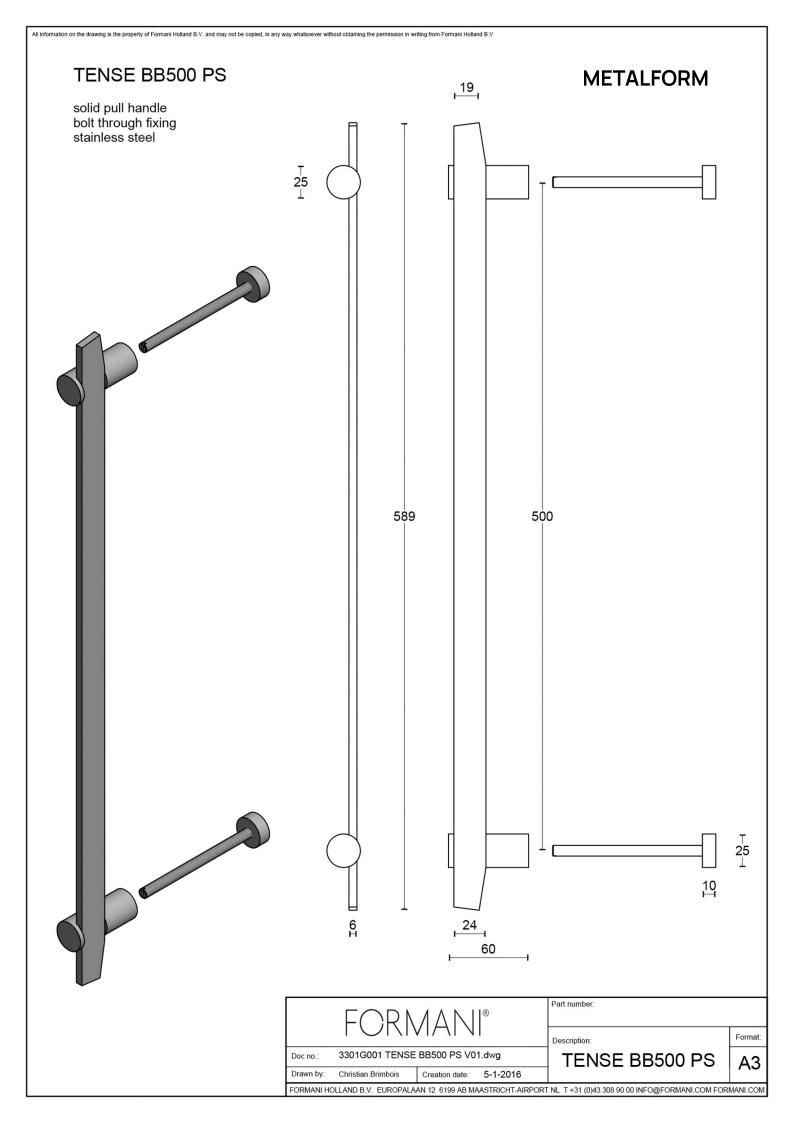

## **BB500 PS**

pull handle including bolt through fixings

#### **Product information**

Code: 3301G001NMXX2 Finish: satin black UNIT: Piece Collection: TENSE Designer: Bertram Beerbaum EAN code: 8718009299272

**TENSE** by Bertram Beerbaum

The TENSE series is a total concept collection consisting of door, window, and furniture fittings.