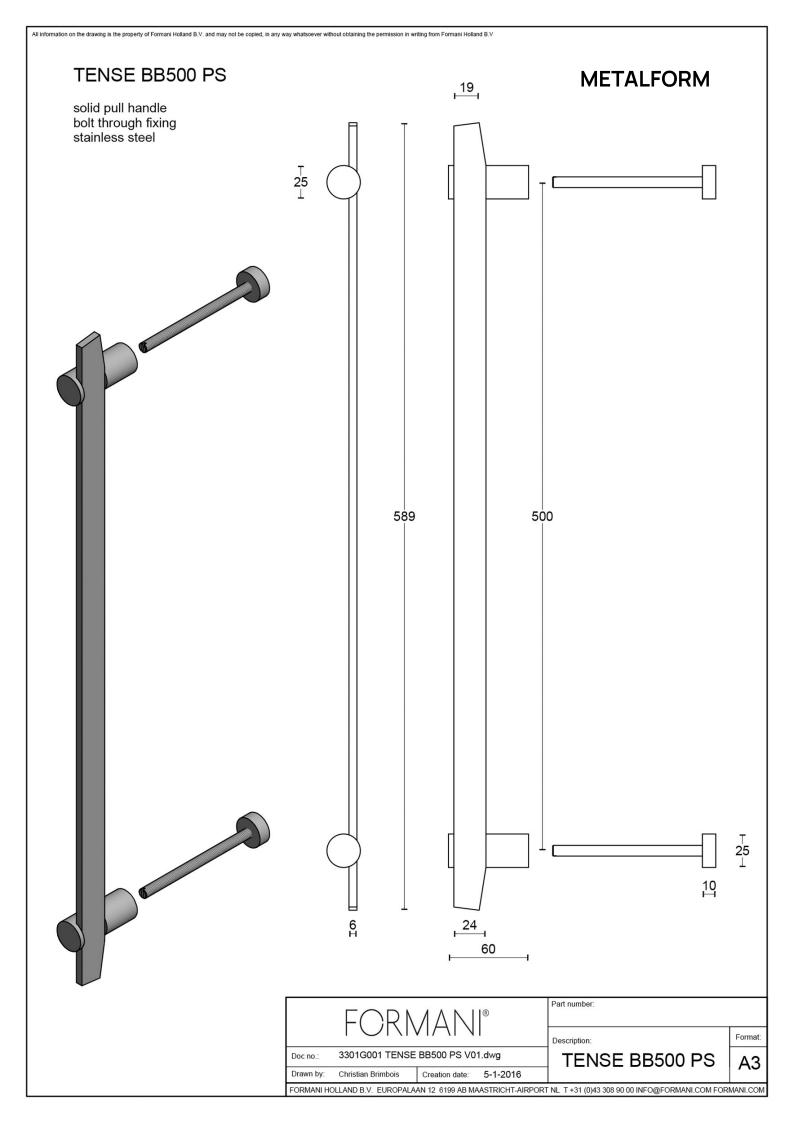

### **BB500 PS**

pull handle including bolt through fixings

#### **Product information**

Code: 3301G001BRXX2 Finish: bronze UNIT: Piece Collection: TENSE Designer: Bertram Beerbaum EAN code: 8718009325674

**TENSE** by Bertram Beerbaum

The TENSE series is a total concept collection consisting of door, window, and furniture fittings.