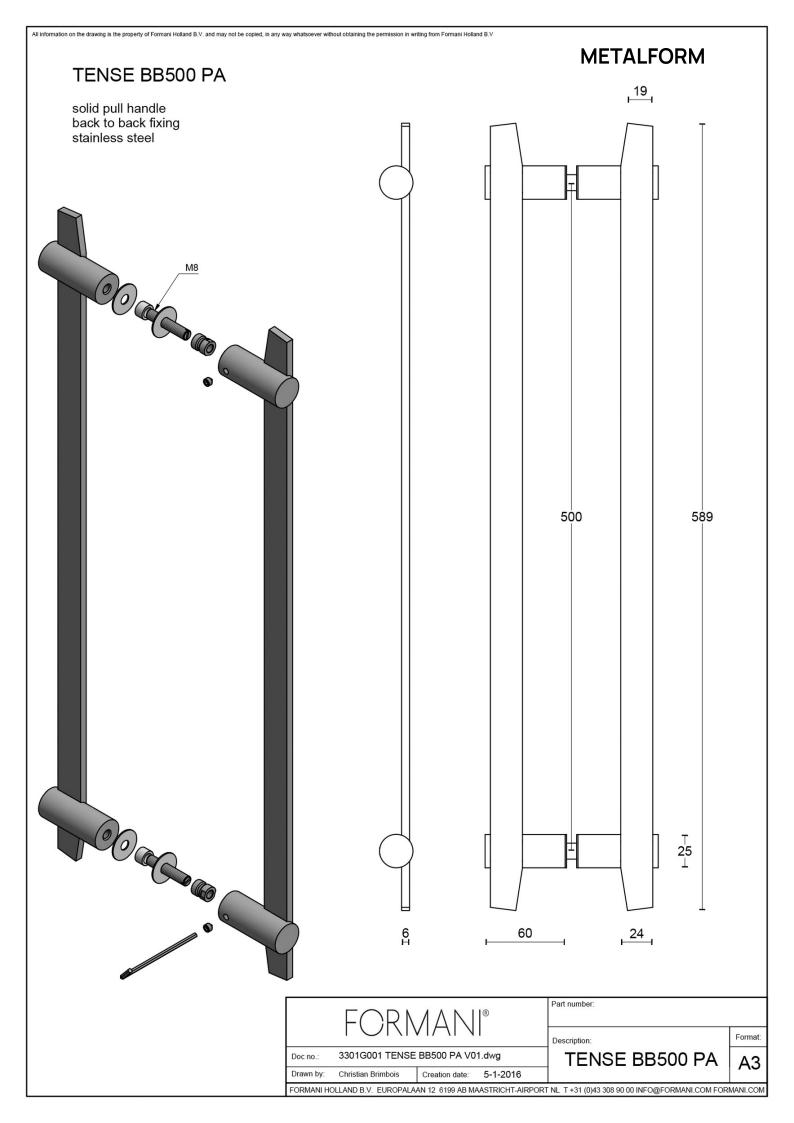

### **BB500 PA**

set of pull handles including back to back fixings

#### **Product information**

Code: 3301G001INXX3 Finish: satin stainless steel

UNIT: Pair

Collection: TENSE

Designer: Bertram Beerbaum EAN code: 8718009299265

#### **Finishes**

- satin stainless steel
- satin black
- bronze

BB500 PA / 3301G001INXX3 3-4-2024