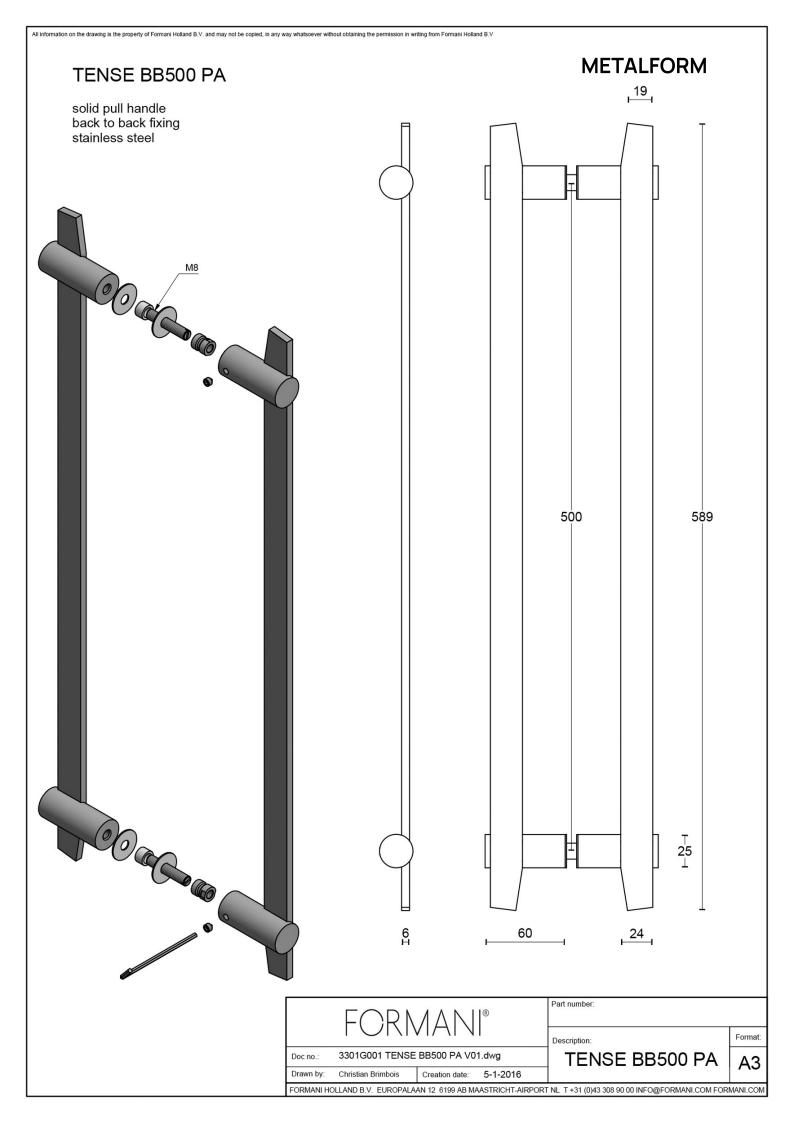

### **TENSE**

by Bertram Beerbaum

Designed by Bertram Beerbaum, our TENSE hardware series is guided by a clean aesthetic that is as robust as it is chic. Every design in the series is unique while at the same time bearing the unmistakable TENSE signature. The core of every design is the cylindrical neck to which each rectangular lever is connected in its own unique way. This is thanks to our extreme high precision welding technique, which forms a secure joint between two very different shapes. The unique characteristics of the design received an honorable mention during the German Design Awards, one of the most prestigious design contests. TENSE by Bertram Beerbaum is a total concept collection including door, window, and furniture fittings and is available in the colours stainless steel, satin black, and bronze.