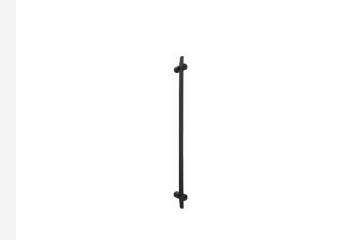

### **BB500 PA**

set of pull handles including back to back fixings

#### **Product information**

Code: 3301G001NMXX3 Finish: satin black

UNIT: Pair

Collection: TENSE

Designer: Bertram Beerbaum EAN code: 8718009299289