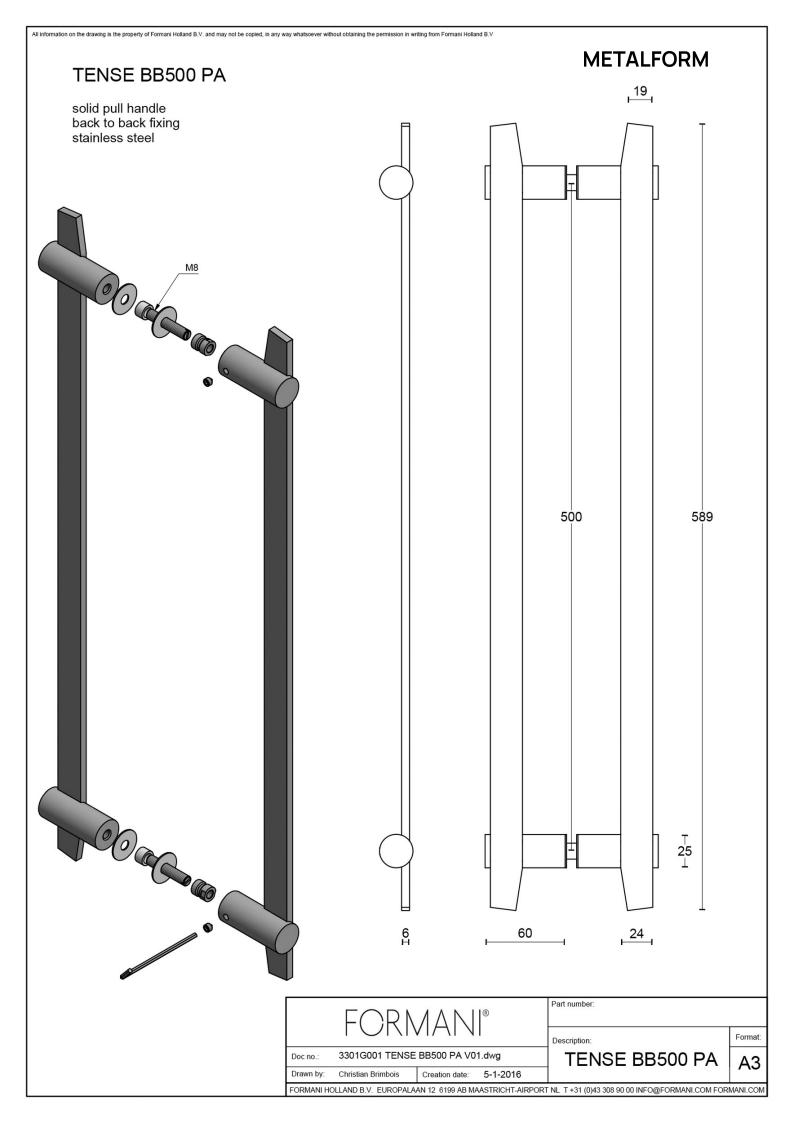

### **BB500 PA**

set of pull handles including back to back fixings

#### **Product information**

Code: 3301G001NMXX3 Finish: satin black

UNIT: Pair

Collection: TENSE

Designer: Bertram Beerbaum EAN code: 8718009299289