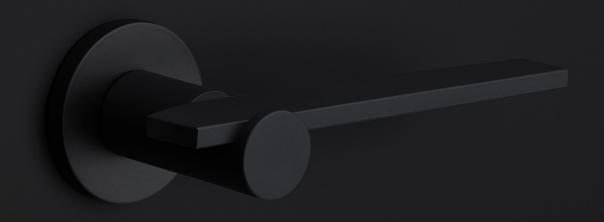

### **TENSE** by Bertram Beerbaum

The TENSE series is a total concept collection consisting of door, window, and furniture fittings.

### **TENSE**

by Bertram Beerbaum

Designed by Bertram Beerbaum, our TENSE hardware series is guided by a clean aesthetic that is as robust as it is chic. Every design in the series is unique while at the same time bearing the unmistakable TENSE signature. The core of every design is the cylindrical neck to which each rectangular lever is connected in its own unique way. This is thanks to our extreme high precision welding technique, which forms a secure joint between two very different shapes. The unique characteristics of the design received an honorable mention during the German Design Awards, one of the most prestigious design contests. TENSE by Bertram Beerbaum is a total concept collection including door, window, and furniture fittings and is available in the colours stainless steel, satin black, and bronze.