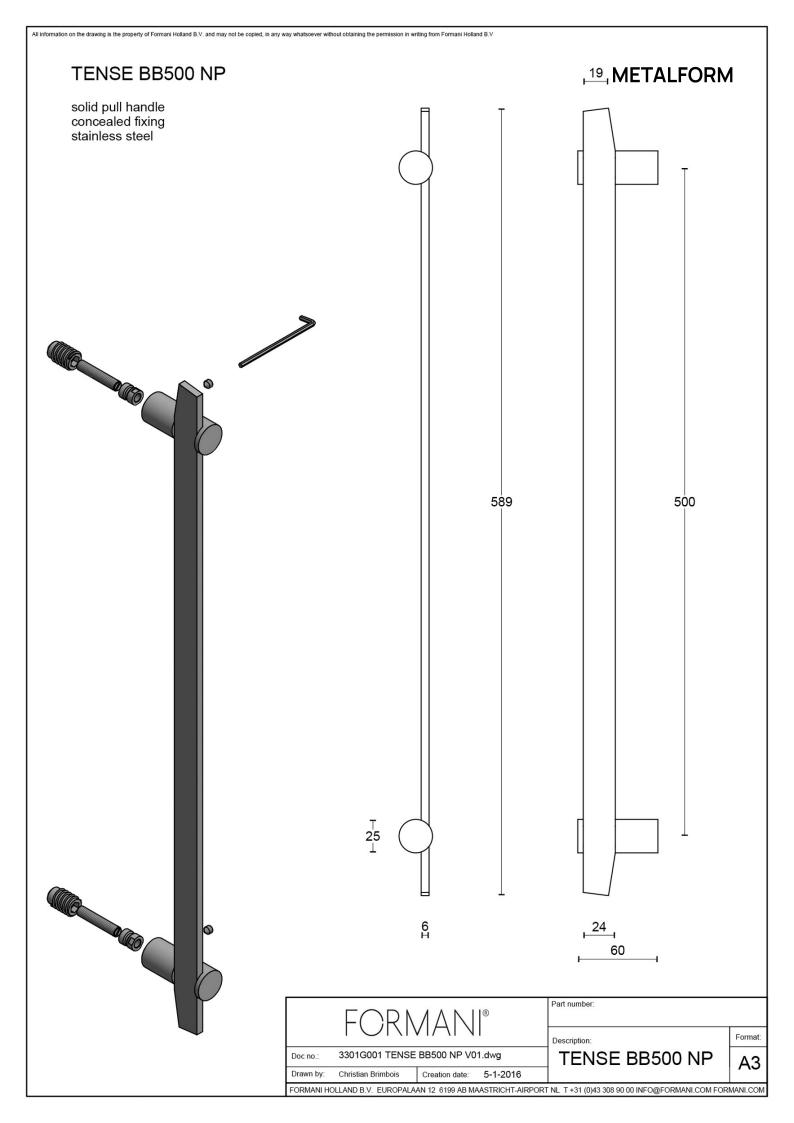

# FORMANI® METALFORM

### **BB500 NP**

pull handle including concealed fixings

### **Product information**

Code: 3301G001INXX1 Finish: satin stainless steel

UNIT: Piece Collection: TENSE

Designer: Bertram Beerbaum EAN code: 8718009299258

#### Finishes

- satin stainless steel
- satin black
- bronze

BB500 NP / 3301G001INXX1 3-4-2024