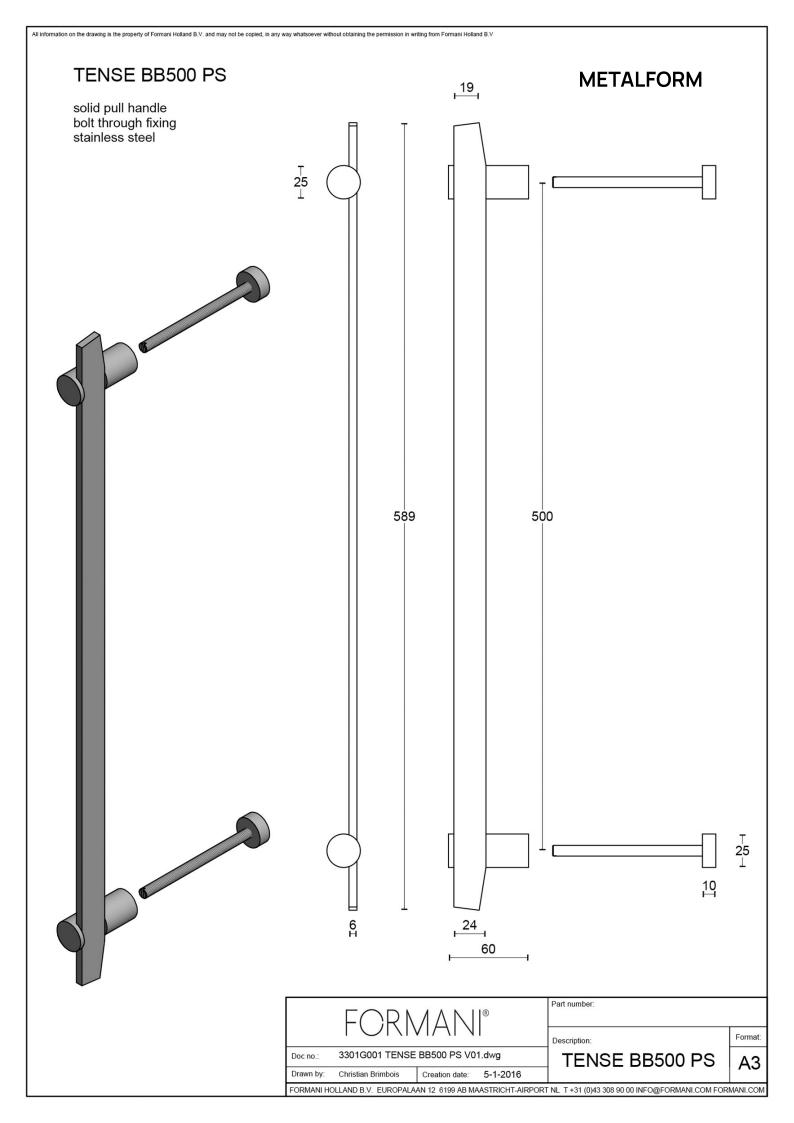

### **TENSE**

by Bertram Beerbaum

Designed by Bertram Beerbaum, our TENSE hardware series is guided by a clean aesthetic that is as robust as it is chic. Every design in the series is unique while at the same time bearing the unmistakable TENSE signature. The core of every design is the cylindrical neck to which each rectangular lever is connected in its own unique way. This is thanks to our extreme high precision welding technique, which forms a secure joint between two very different shapes. The unique characteristics of the design received an honorable mention during the German Design Awards, one of the most prestigious design contests. TENSE by Bertram Beerbaum is a total concept collection including door, window, and furniture fittings and is available in the colours stainless steel, satin black, and bronze.