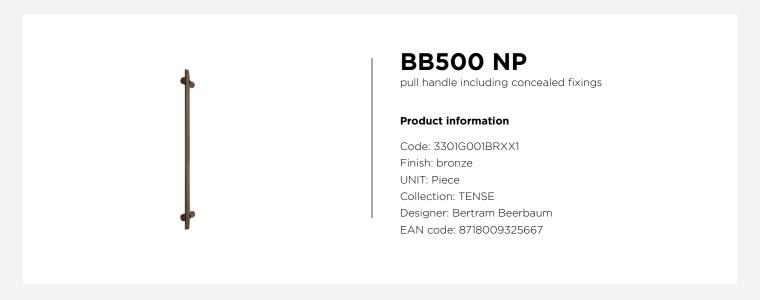

#### **Finishes**

- satin stainless steel
- satin black
- bronze

BB500 NP / 3301G001BRXX1 3-4-2024