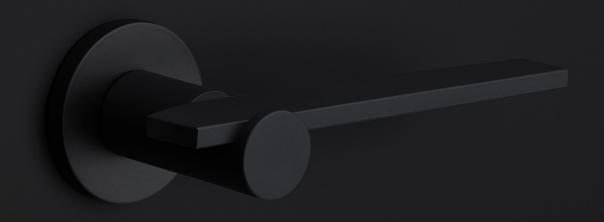

### **TENSE**

by Bertram Beerbaum

Designed by Bertram Beerbaum, our TENSE hardware series is guided by a clean aesthetic that is as robust as it is chic. Every design in the series is unique while at the same time bearing the unmistakable TENSE signature. The core of every design is the cylindrical neck to which each rectangular lever is connected in its own unique way. This is thanks to our extreme high precision welding technique, which forms a secure joint between two very different shapes. The unique characteristics of the design received an honorable mention during the German Design Awards, one of the most prestigious design contests. TENSE by Bertram Beerbaum is a total concept collection including door, window, and furniture fittings and is available in the colours stainless steel, satin black, and bronze.

#### **Finishes**

- satin stainless steel
- satin black
- bronze

BB500 NP / 3301G001BRXX1 3-4-2024