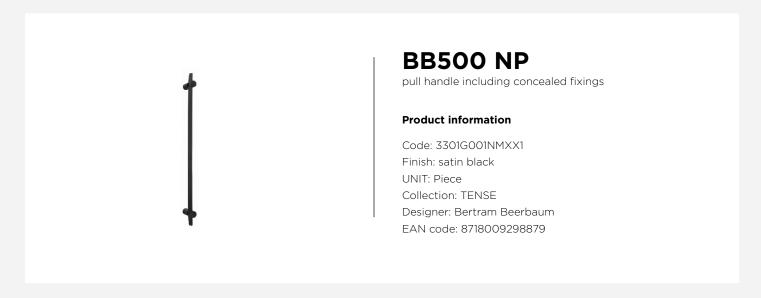

#### **Finishes**

- satin stainless steel
- satin black
- bronze

BB500 NP / 3301G001NMXX1 3-4-2024