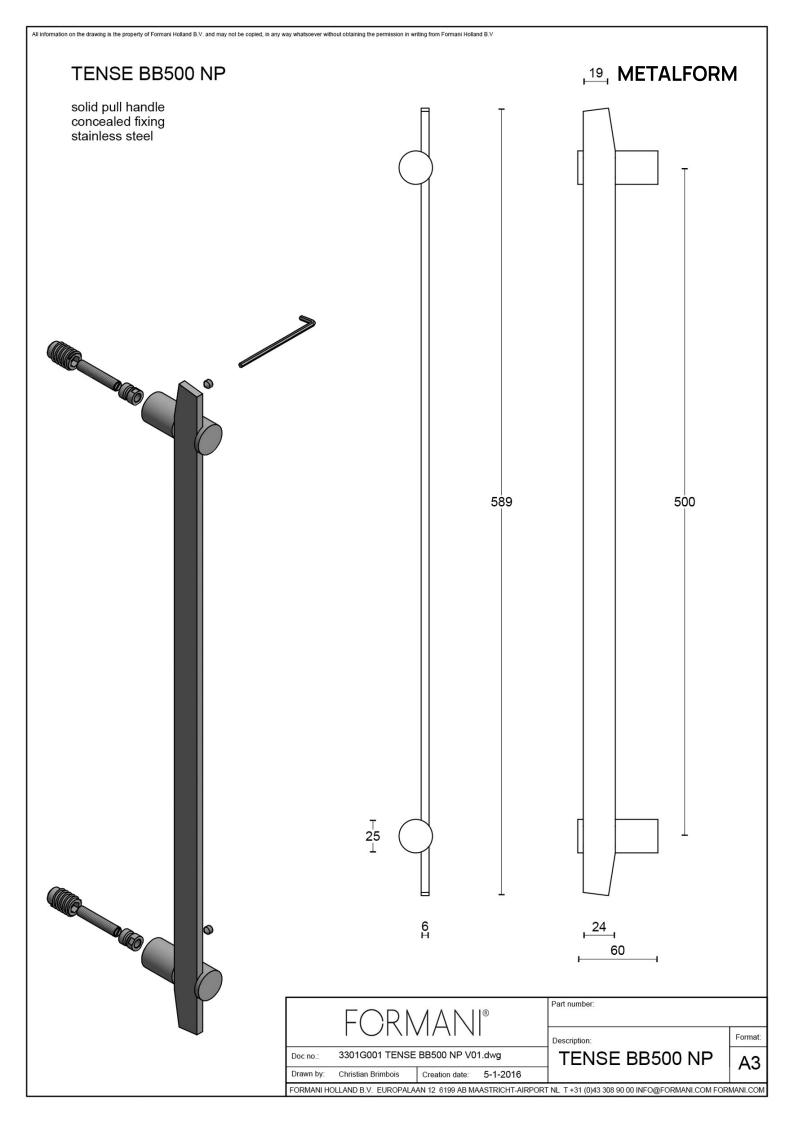

#### **Finishes**

- satin stainless steel
- satin black
- bronze

BB500 NP / 3301G001NMXX1 3-4-2024