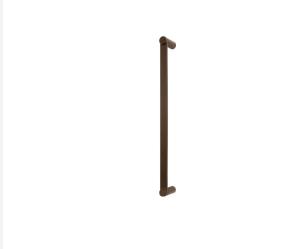

### **BB501 PS**

pull handle including bolt through fixings

#### **Product information**

Code: 3301G002BRXX2 Finish: bronze UNIT: Piece Collection: TENSE Designer: Bertram Beerbaum EAN code: 8718009325711

**TENSE** by Bertram Beerbaum

The TENSE series is a total concept collection consisting of door, window, and furniture fittings.