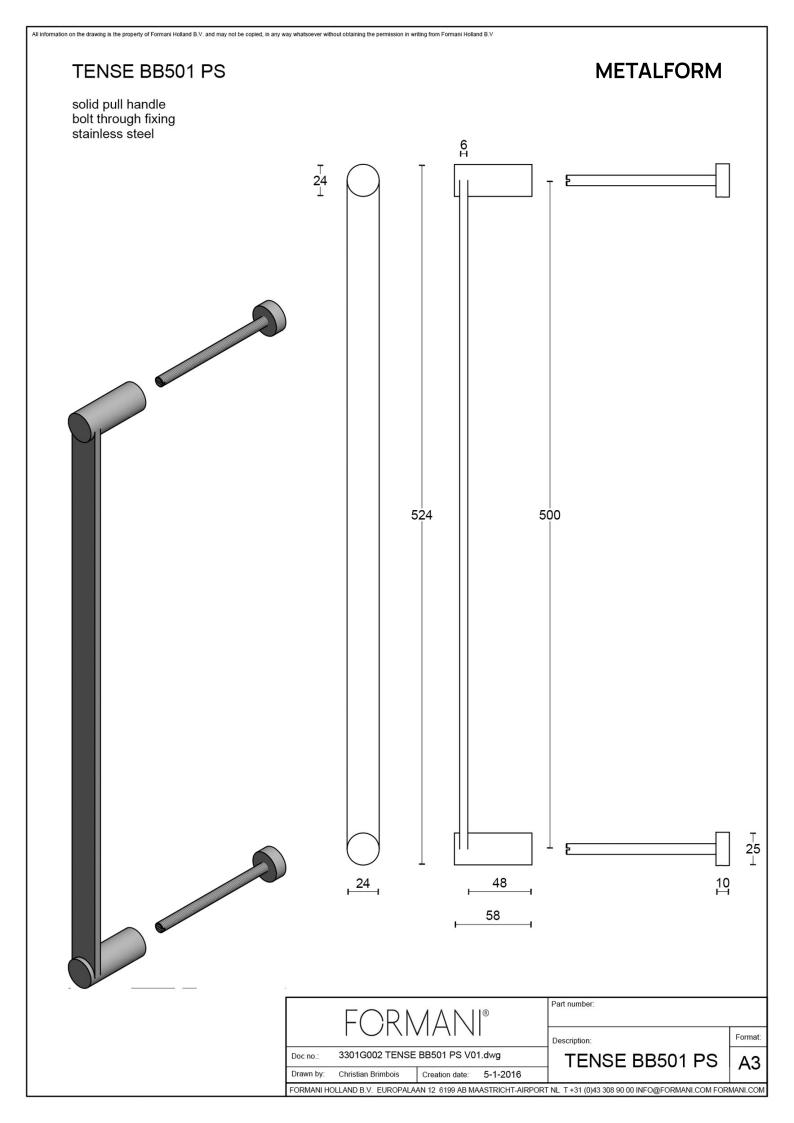

### **BB501 PS**

pull handle including bolt through fixings

#### **Product information**

Code: 3301G002BRXX2 Finish: bronze UNIT: Piece Collection: TENSE Designer: Bertram Beerbaum EAN code: 8718009325711

**TENSE** by Bertram Beerbaum

The TENSE series is a total concept collection consisting of door, window, and furniture fittings.

#### Finishes

satin stainless steelsatin blackbronze