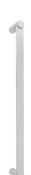

### **BB501 PS**

pull handle including bolt through fixings

#### **Product information**

Code: 3301G002INXX2 Finish: satin stainless steel

UNIT: Piece Collection: TENSE

Designer: Bertram Beerbaum EAN code: 8718009298718