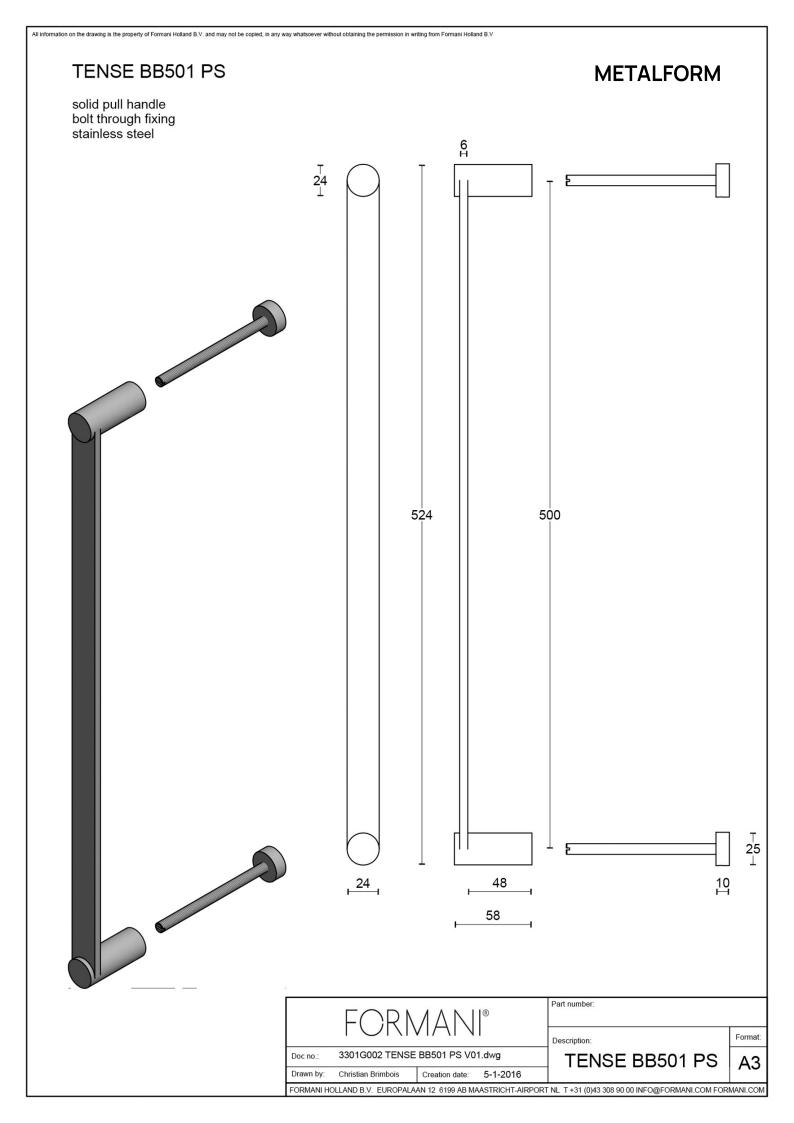

### **BB501 PS**

pull handle including bolt through fixings

#### **Product information**

Code: 3301G002INXX2 Finish: satin stainless steel

UNIT: Piece Collection: TENSE

Designer: Bertram Beerbaum EAN code: 8718009298718

#### **Finishes**

- satin stainless steel
- satin black
- bronze

BB501 PS / 3301G002INXX2 2-4-2024