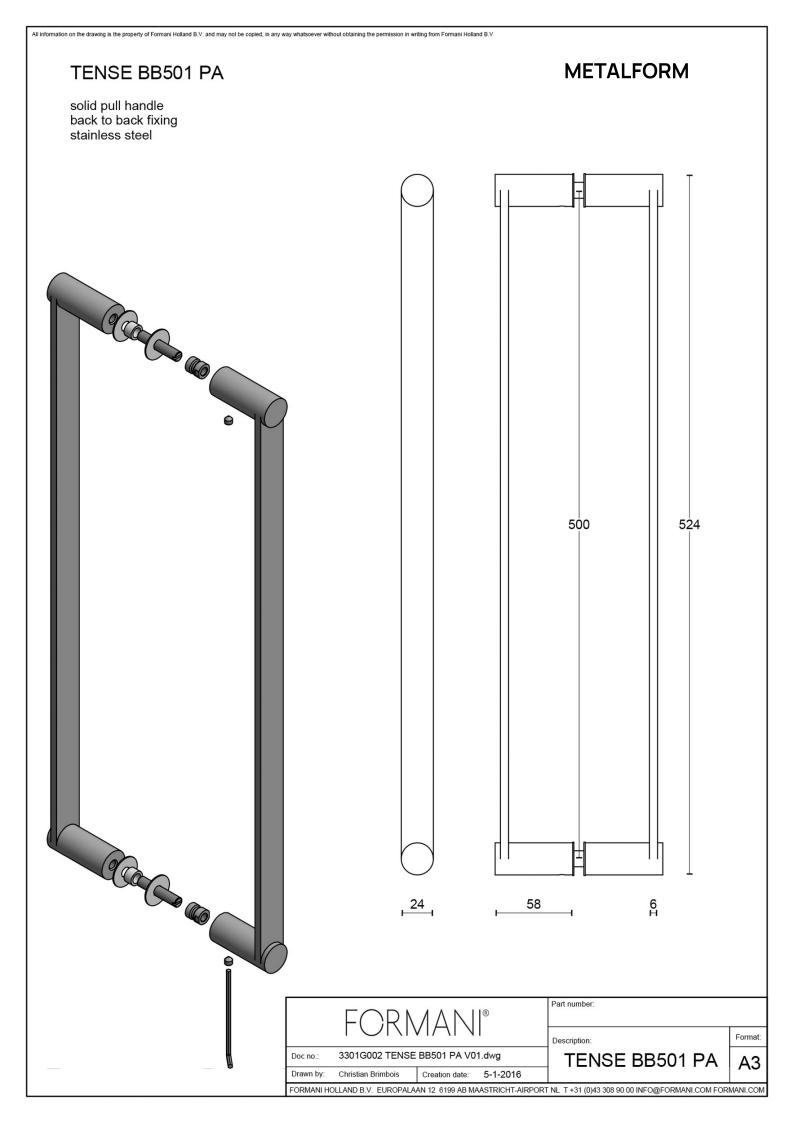

### **BB501 PA**

set of pull handles including back to back fixings

#### **Product information**

Code: 3301G002INXX3 Finish: satin stainless steel

UNIT: Pair

Collection: TENSE

Designer: Bertram Beerbaum EAN code: 8718009299302