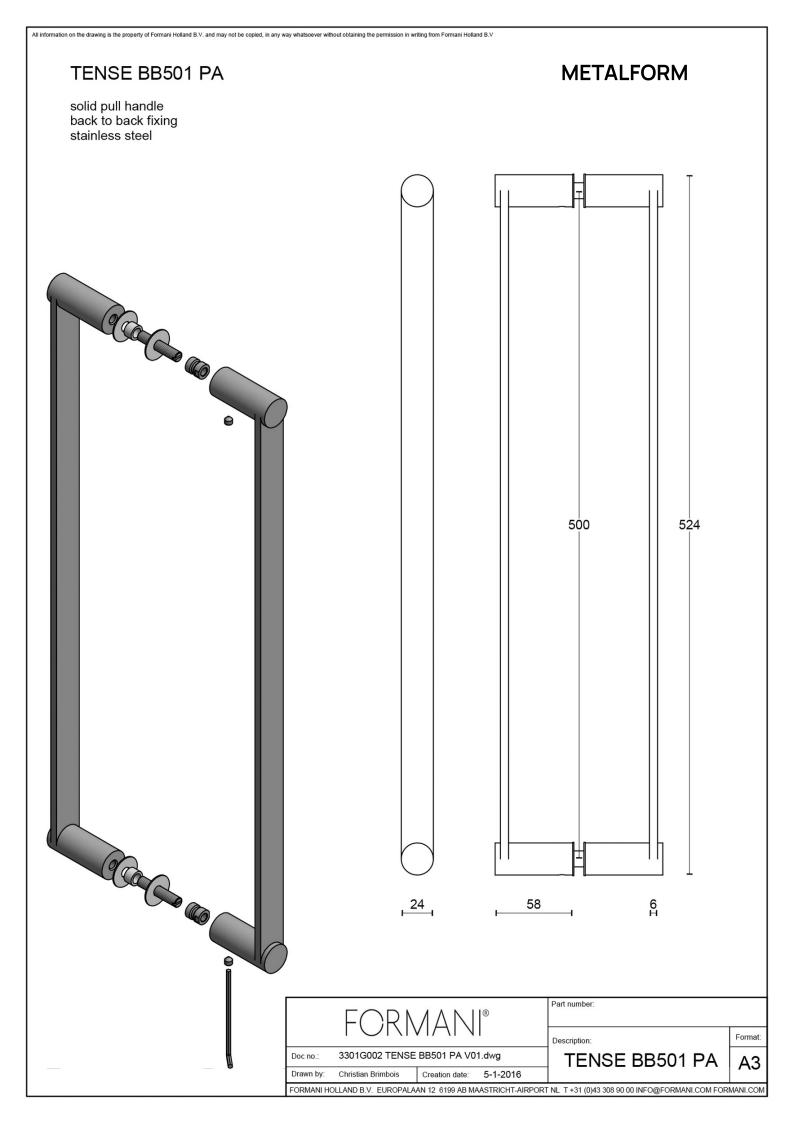

# BB501 PA set of pull handles including back to back fixings Product information Code: 3301G002BRXX3 Finish: bronze UNIT: Pair Collection: TENSE Designer: Bertram Beerbaum EAN code: 8718009325728

#### **Finishes**

- satin stainless steel
- satin black
- bronze

BB501 PA / 3301G002BRXX3 2-4-2024