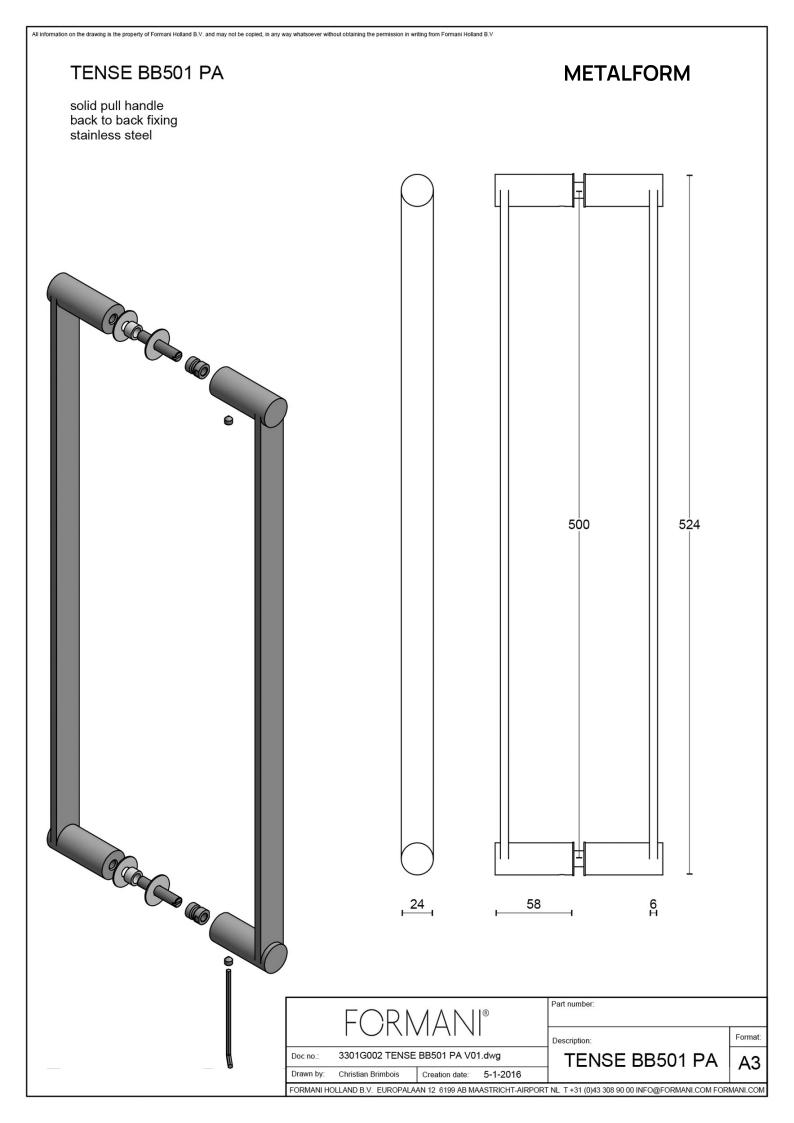

### **BB501 PA**

set of pull handles including back to back fixings

#### **Product information**

Code: 3301G002NMXX3 Finish: satin black

UNIT: Pair

Collection: TENSE

Designer: Bertram Beerbaum EAN code: 8718009300206

#### Finishes

- satin stainless steel
- satin black
- bronze

BB501 PA / 3301G002NMXX3 2-4-2024