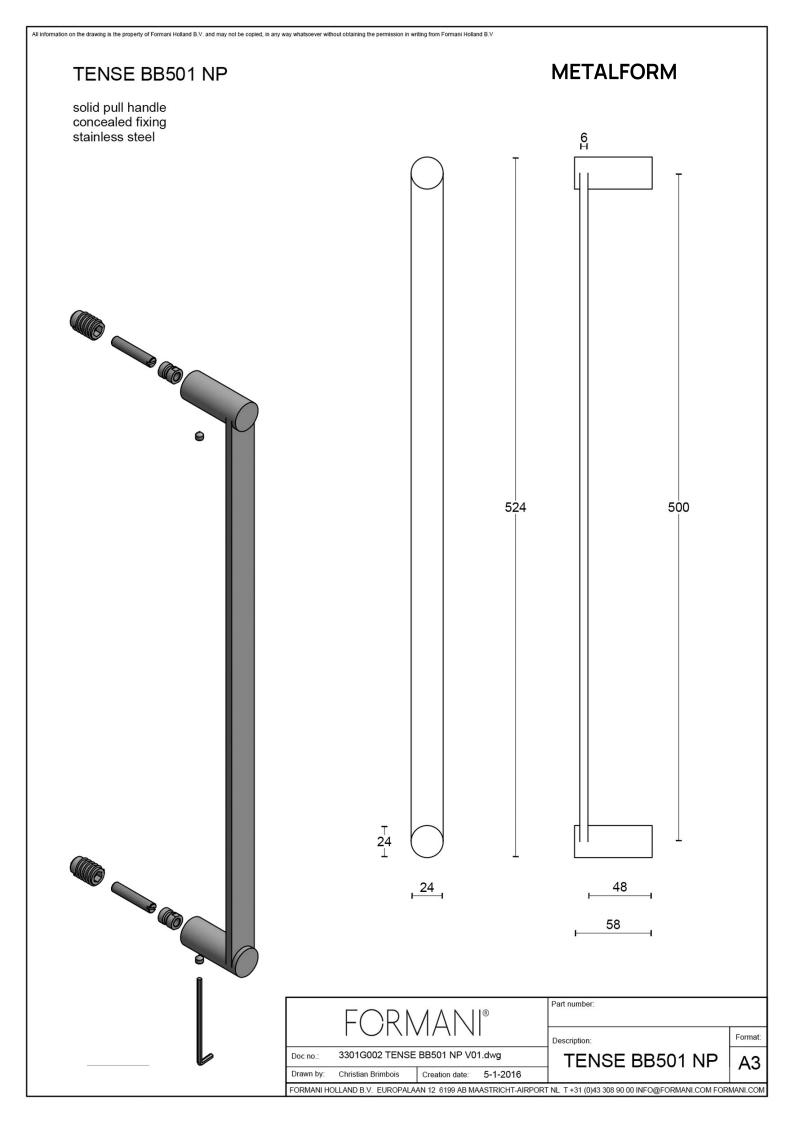

## **BB501 NP**

pull handle including concealed fixings

#### **Product information**

Code: 3301G002INXX1 Finish: satin stainless steel UNIT: Piece Collection: TENSE Designer: Bertram Beerbaum EAN code: 8718009299296

**TENSE** by Bertram Beerbaum

The TENSE series is a total concept collection consisting of door, window, and furniture fittings.