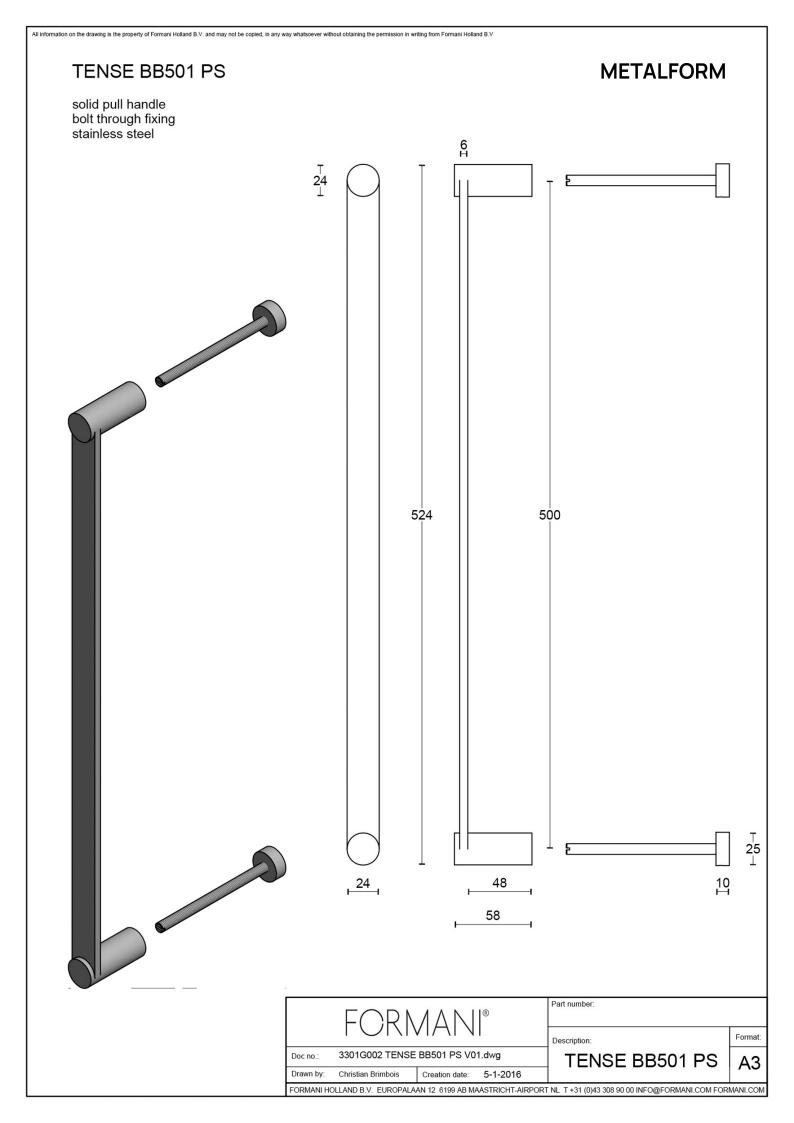

### **TENSE**

by Bertram Beerbaum

Designed by Bertram Beerbaum, our TENSE hardware series is guided by a clean aesthetic that is as robust as it is chic. Every design in the series is unique while at the same time bearing the unmistakable TENSE signature. The core of every design is the cylindrical neck to which each rectangular lever is connected in its own unique way. This is thanks to our extreme high precision welding technique, which forms a secure joint between two very different shapes. The unique characteristics of the design received an honorable mention during the German Design Awards, one of the most prestigious design contests. TENSE by Bertram Beerbaum is a total concept collection including door, window, and furniture fittings and is available in the colours stainless steel, satin black, and bronze.