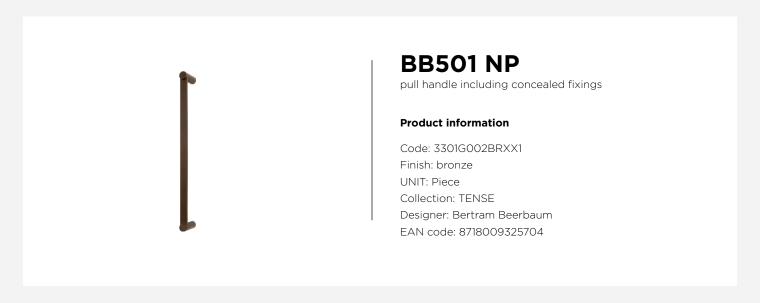

#### **Finishes**

- satin stainless steel
- satin black
- bronze

BB501 NP / 3301G002BRXX1 2-4-2024