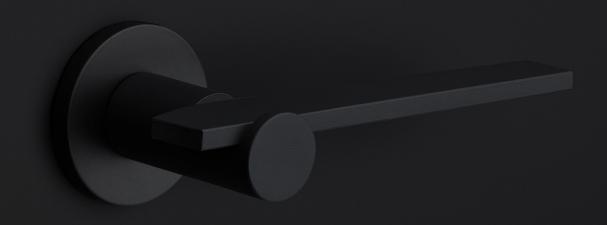

### **BB501 NP**

pull handle including concealed fixings

### **TENSE**

by Bertram Beerbaum

Designed by Bertram Beerbaum, our TENSE hardware series is guided by a clean aesthetic that is as robust as it is chic. Every design in the series is unique while at the same time bearing the unmistakable TENSE signature. The core of every design is the cylindrical neck to which each rectangular lever is connected in its own unique way. This is thanks to our extreme high precision welding technique, which forms a secure joint between two very different shapes. The unique characteristics of the design received an honorable mention during the German Design Awards, one of the most prestigious design contests. TENSE by Bertram Beerbaum is a total concept collection including door, window, and furniture fittings and is available in the colours stainless steel, satin black, and bronze.