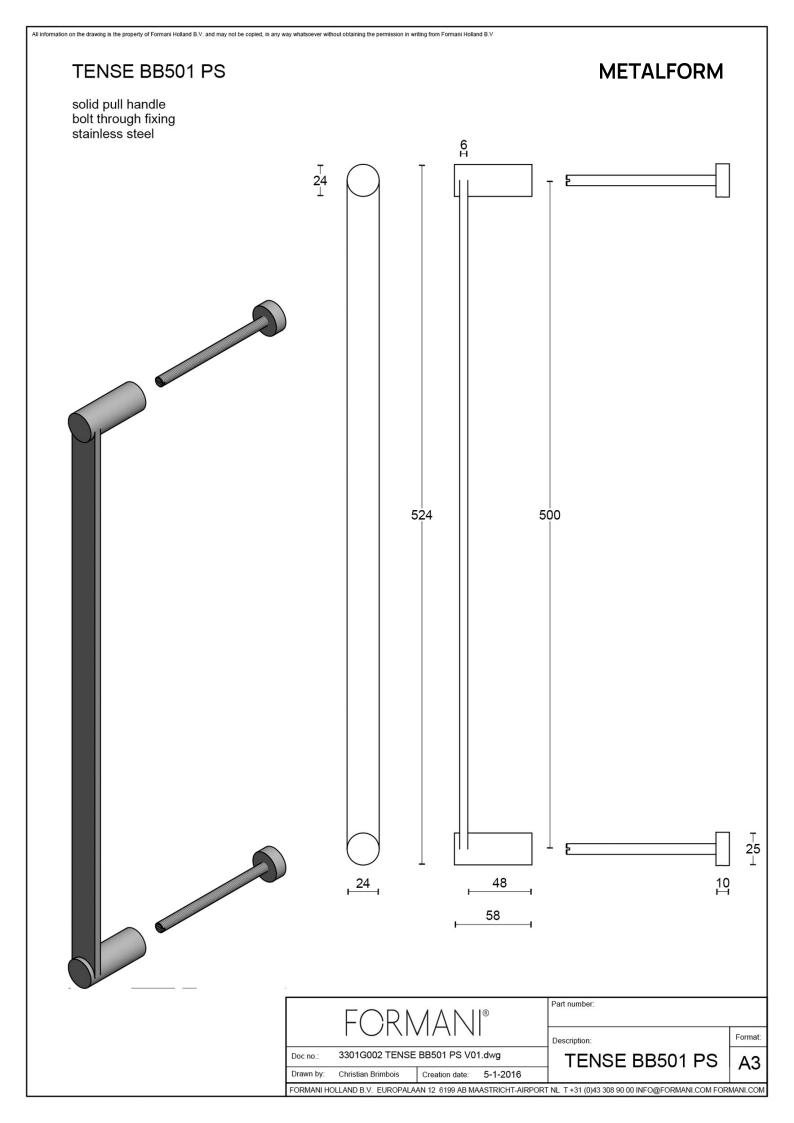

### **BB501 NP**

pull handle including concealed fixings

#### **Product information**

Code: 3301G002NMXX1 Finish: satin black UNIT: Piece Collection: TENSE

Designer: Bertram Beerbaum EAN code: 8718009300183

#### Finishes

- satin stainless steel
- satin black
- bronze

BB501 NP / 3301G002NMXX1 2-4-2024