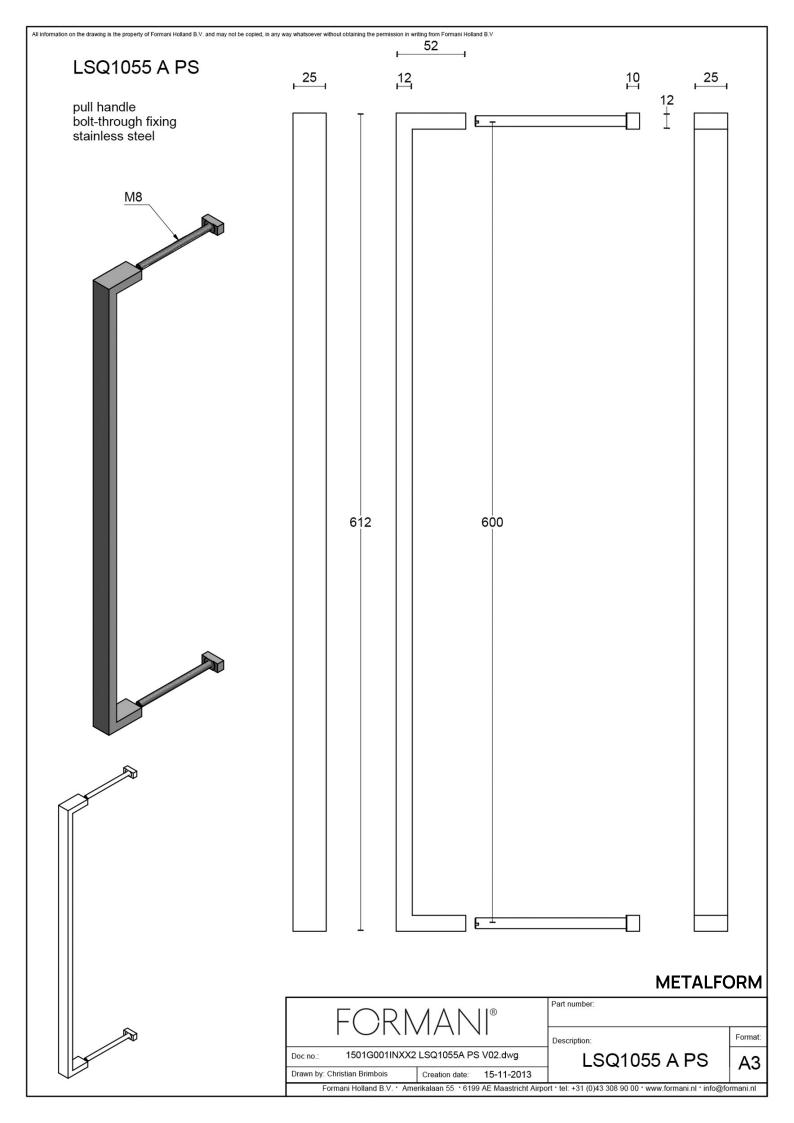

### **LSQ1055 PS**

pull handle 600mm including bolt through fixings

#### **Product information**

Code: 1501G001INXX2 Finish: satin stainless steel UNIT: Piece Collection: SQUARE Designer: Formani EAN code: 8718009146729