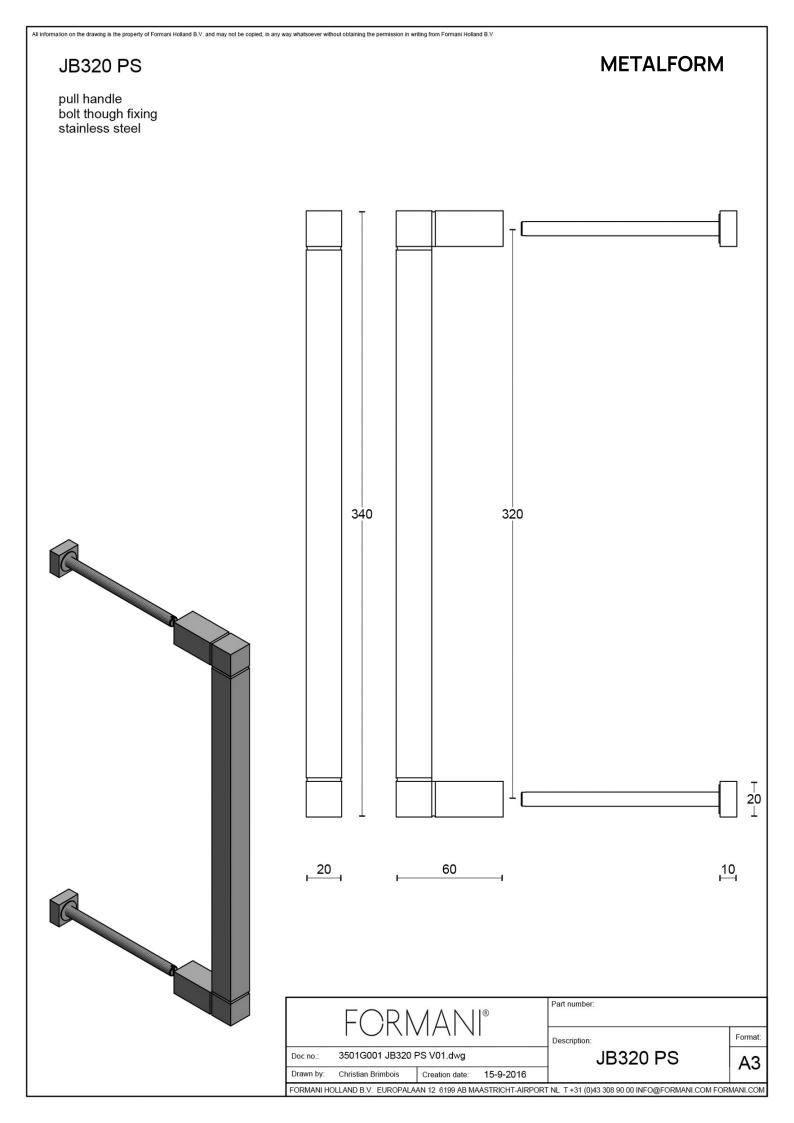

### **JB320 PS**

pull handle including bolt through fixings

#### **Product information**

Code: 3501G001INXX2 Finish: satin stainless steel

UNIT: Piece

Collection: SQUARE Designer: Jan des Bouvrie EAN code: 8718009319673

#### **Finishes**

- satin stainless steel
- polished stainless steel
- satin black
- O white

JB320 PS / 3501G001INXX2 2-4-2024