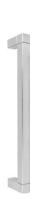

### **JB320 PS**

pull handle including bolt through fixings

#### **Product information**

Code: 3501G001INXX2 Finish: satin stainless steel

UNIT: Piece

Collection: SQUARE Designer: Jan des Bouvrie EAN code: 8718009319673