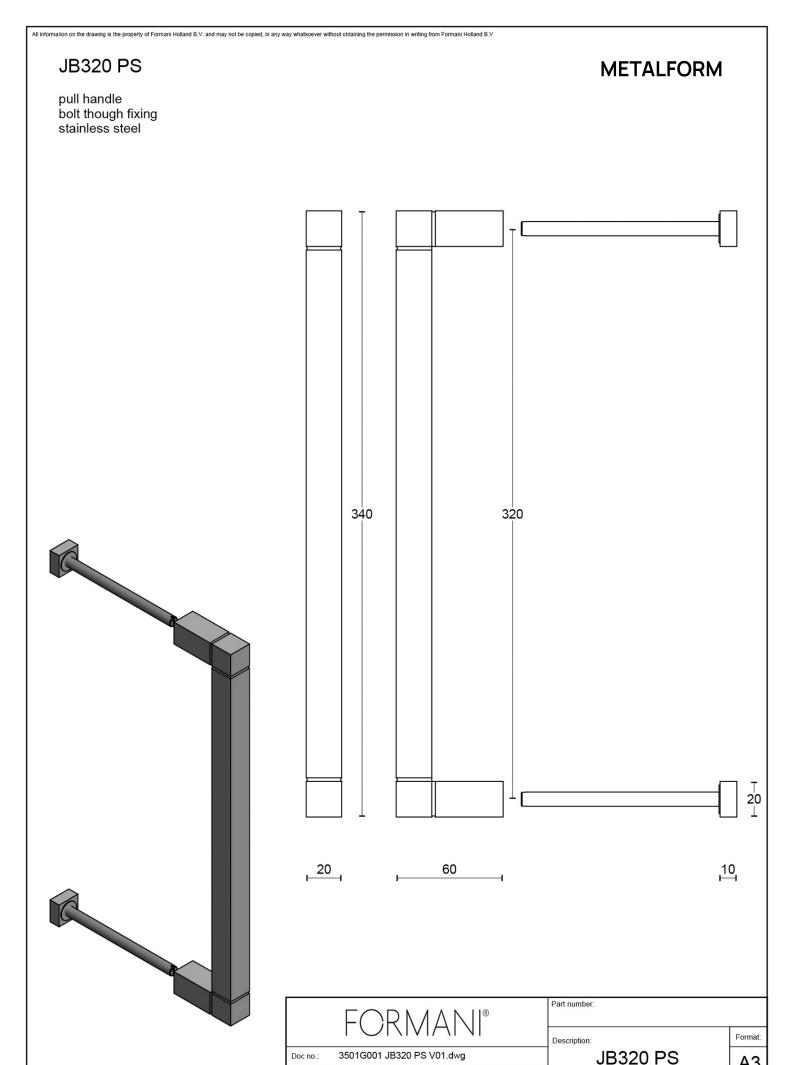

### **JB320 PS**

pull handle including bolt through fixings

#### **Product information**

Code: 3501G001NMXX2 Finish: satin black UNIT: Piece Collection: SQUARE Designer: Jan des Bouvrie EAN code: 8718009319734

SQUARE by Jan des Bouvrie

The SQUARE series is a total concept collection consisting of door, window, and furniture fittings.

#### Finishes

- satin stainless steel
- polished stainless steel
- satin black
- O white

Drawn by:

Christian Brimbois

Creation date:

15-9-2016 FORMANI HOLLAND B.V. EUROPALAAN 12 6199 AB MAASTRICHT-AIRPORT NL T+31 (0)43 308 90 00 INFO@FORMANI.COM FORMANI.COM