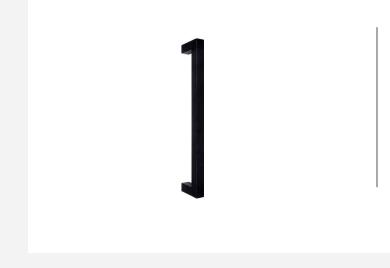

### **JB320 PS**

pull handle including bolt through fixings

#### **Product information**

Code: 3501G001NMXX2 Finish: satin black UNIT: Piece Collection: SQUARE Designer: Jan des Bouvrie EAN code: 8718009319734

SQUARE by Jan des Bouvrie

The SQUARE series is a total concept collection consisting of door, window, and furniture fittings.