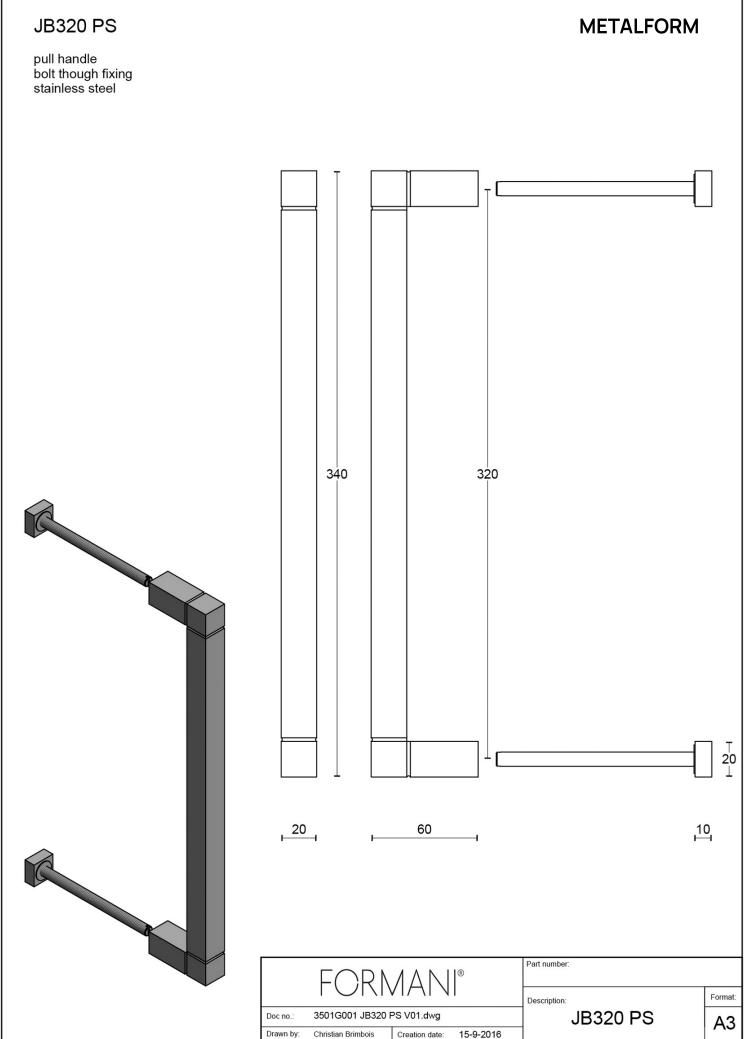

## **JB320 PS**

pull handle including bolt through fixings

### **Product information**

Code: 3501G001BMXX2 Finish: white UNIT: Piece Collection: SQUARE Designer: Jan des Bouvrie EAN code: 8718009319642

SQUARE by Jan des Bouvrie

The SQUARE series is a total concept collection consisting of door, window, and furniture fittings.

#### Finishes

- satin stainless steelpolished stainless steelsatin black
- O white

FORMANI HOLLAND B.V. EUROPALAAN 12 6199 AB MAASTRICHT-AIRPORT NL T+31 (0)43 308 90 00 INFO@FORMANI.COM FORMANI.COM

All information on the drawing is the property of Formani Holland B.V. and may not be copied, in any way whatsoever without obtaining the permission in writing from Formani Holland B.V.