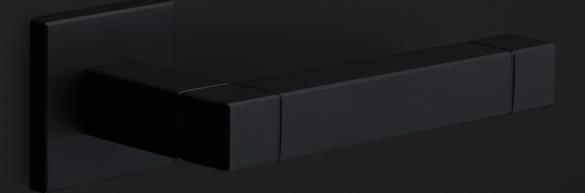

#### Finishes

- satin stainless steel
  polished stainless steel
  satin black
- O white

## SQUARE by Jan des Bouvrie

The SQUARE series' minimalistic design is a eulogy to the perfection of square and rectangular shapes. While the series is simplistic, its finer details are what make it truly unique. All the products have a bold and well-defined look, but their chamfered edges make them wonderfully tactile. The late Jan des Bouvrie, founding father of Dutch design, contributed to the series and imparted the final touches by adding smooth lines to the SQUARE design, accentuating the major elements. Each product of the series is made of solid materials and is manually tested for 100% straightness using a variety of tools and templates. Square has to be square, after all. This wellestablished series is the most comprehensive total concept range including door, window and furniture fittings - featuring the largest number of products. One can recognize a Jan des Bouvrie by the smooth lines that emphasize the major elements of the lever handle and complete the design.