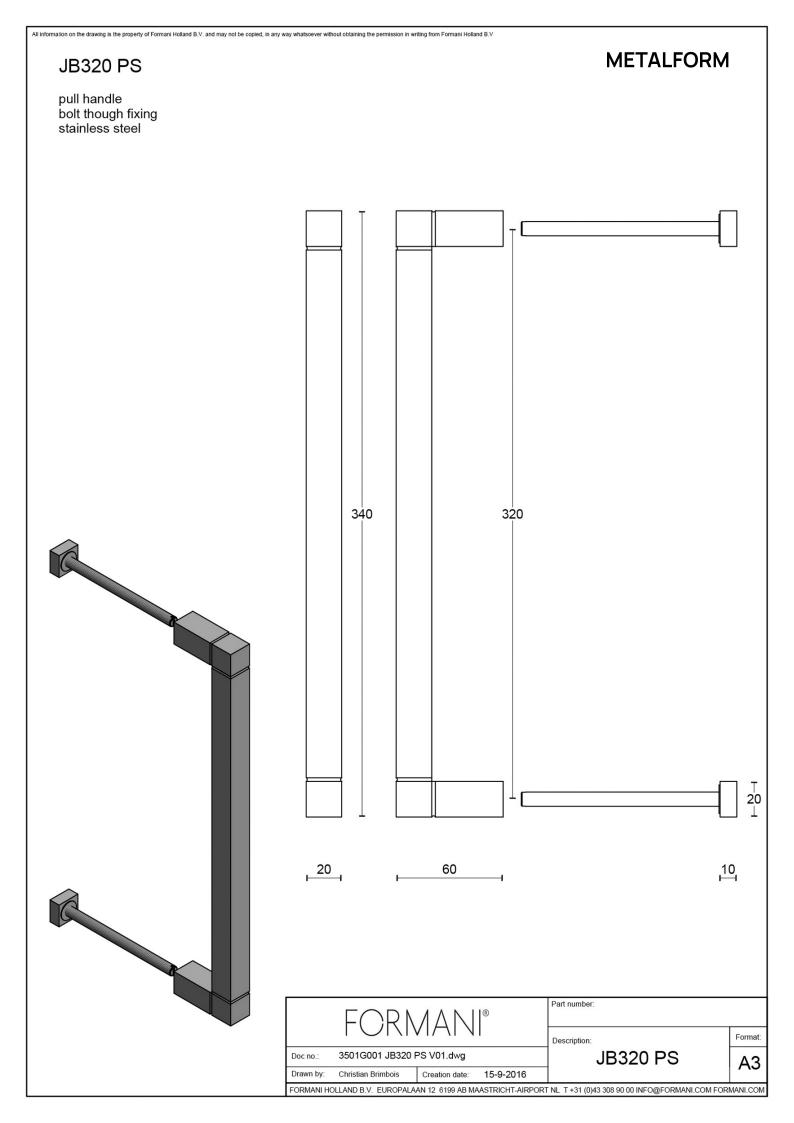

### **JB320 PS**

pull handle including bolt through fixings

#### **Product information**

Code: 3501G001IPXX2 Finish: polished stainless steel UNIT: Piece Collection: SQUARE Designer: Jan des Bouvrie EAN code: 8718009319703

SQUARE by Jan des Bouvrie

The SQUARE series is a total concept collection consisting of door, window, and furniture fittings.

#### Finishes

- satin stainless steel
  polished stainless steel
  satin black
- O white