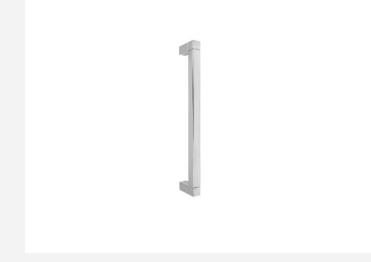

### **JB320 PS**

pull handle including bolt through fixings

#### **Product information**

Code: 3501G001IPXX2 Finish: polished stainless steel UNIT: Piece Collection: SQUARE Designer: Jan des Bouvrie EAN code: 8718009319703

SQUARE by Jan des Bouvrie

The SQUARE series is a total concept collection consisting of door, window, and furniture fittings.