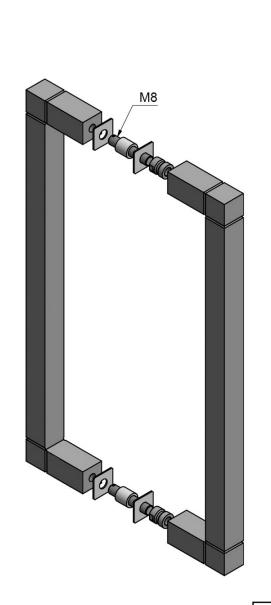

#### **JB320 PA**

set pull handles including back to back fixings

#### **Product information**

Code: 3501G001NMXX3 Finish: satin black

UNIT: Pair

Collection: SQUARE Designer: Jan des Bouvrie EAN code: 8718009319741