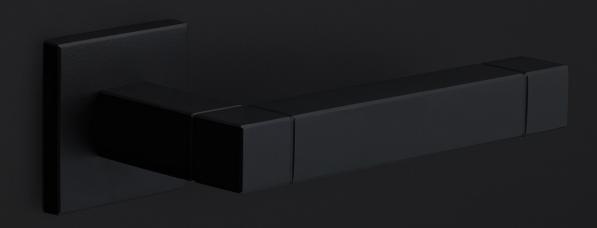

#### **JB320 PA**

set pull handles including back to back fixings

#### **Product information**

Code: 3501G001NMXX3 Finish: satin black

UNIT: Pair

Collection: SQUARE Designer: Jan des Bouvrie EAN code: 8718009319741

#### **Finishes**

- satin stainless steel
- polished stainless steel
- satin black
- O white

JB320 PA / 3501G001NMXX3

**JB320 PA** 

**METALFORM** 

pull handle back to back fixing stainless steel

|  | FORMANI®                                                                                                            |                    |                |              | Part number: |      |
|--|---------------------------------------------------------------------------------------------------------------------|--------------------|----------------|--------------|--------------|------|
|  | Doc no.: 3501G001 JB320 PA V01.dwg                                                                                  |                    |                | Description: | Format:      |      |
|  |                                                                                                                     |                    |                | JB320 PA     | А3           |      |
|  | Drawn by:                                                                                                           | Christian Brimbois | Creation date: | 15-9-2016    | 1 02020171   | / (0 |
|  | FORMANI HOLLAND B.V. EUROPALAAN 12 6199 AB MAASTRICHT-AIRPORT NL T +31 (0)43 308 90 00 INFO@FORMANI.COM FORMANI.COM |                    |                |              |              |      |