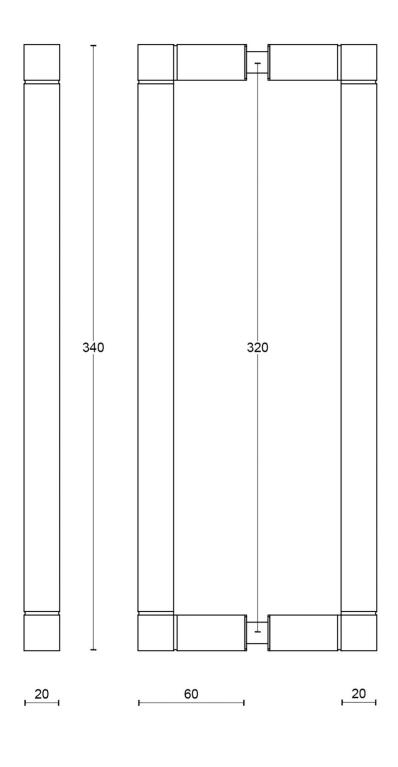

#### **JB320 PA**

set pull handles including back to back fixings

#### **Product information**

Code: 3501G001NMXX3 Finish: satin black

UNIT: Pair

Collection: SQUARE Designer: Jan des Bouvrie EAN code: 8718009319741