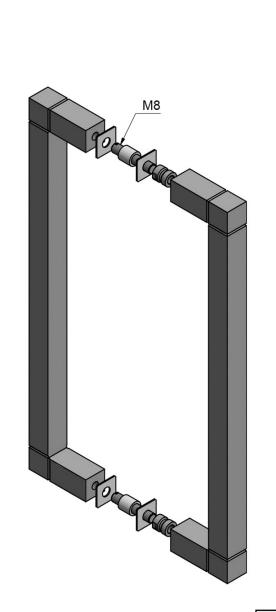

#### **JB320 PA**

set pull handles including back to back fixings

#### **Finishes**

- satin stainless steel
- polished stainless steel
- satin black
- O white

JB320 PA / 3501G001INXX3 2-4-2024

**JB320 PA** 

**METALFORM** 

pull handle back to back fixing stainless steel

| FORMANI®                                                                                                                |                                    |                |           | Part number: |         |
|-------------------------------------------------------------------------------------------------------------------------|------------------------------------|----------------|-----------|--------------|---------|
|                                                                                                                         |                                    |                |           | Description: | Format: |
| Doc no.:                                                                                                                | Occ no.: 3501G001 JB320 PA V01.dwg |                |           | JB320 PA     | Δ3      |
| Drawn by:                                                                                                               | Christian Brimbois                 | Creation date: | 15-9-2016 |              | 73      |
| FORMANI HOLLAND BAY, ELIDODALAAN 42, 6400 AR MAASTRICHT AIDDODT NIL TII 24 (0/42,200,00,00 INFO@FORMANI COM FORMANI COM |                                    |                |           |              |         |