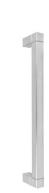

#### **JB320 PA**

set pull handles including back to back fixings

#### **Product information**

Code: 3501G001INXX3 Finish: satin stainless steel

UNIT: Pair

Collection: SQUARE Designer: Jan des Bouvrie EAN code: 8718009319680

#### **Finishes**

- satin stainless steel
- polished stainless steel
- satin black
- O white

JB320 PA / 3501G001INXX3 2-4-2024

**JB320 PA** 

**METALFORM** 

pull handle back to back fixing stainless steel

| FORMANI®                                                                                                                |                                    |                |           | Part number: |         |
|-------------------------------------------------------------------------------------------------------------------------|------------------------------------|----------------|-----------|--------------|---------|
|                                                                                                                         |                                    |                |           | Description: | Format: |
| Doc no.:                                                                                                                | Occ no.: 3501G001 JB320 PA V01.dwg |                |           | JB320 PA     | Δ3      |
| Drawn by:                                                                                                               | Christian Brimbois                 | Creation date: | 15-9-2016 |              | 73      |
| FORMANI HOLLAND BAY, ELIDODALAAN 42, 6400 AR MAASTRICHT AIDDODT NIL TII 24 (0/42,200,00,00 INFO@FORMANI COM FORMANI COM |                                    |                |           |              |         |