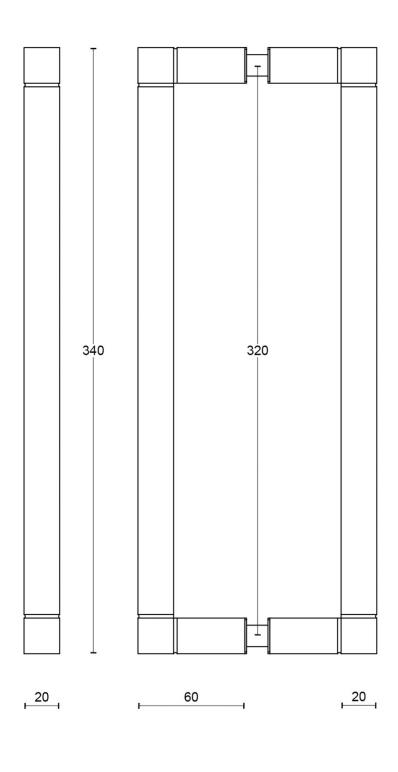

#### **Finishes**

- satin stainless steel
- polished stainless steel
- satin black
- O white

JB320 PA / 3501G001INXX3 2-4-2024

**JB320 PA** 

**METALFORM** 

pull handle back to back fixing stainless steel

| FORMANI®                                                                                                                |                                    |                |           | Part number: |         |
|-------------------------------------------------------------------------------------------------------------------------|------------------------------------|----------------|-----------|--------------|---------|
|                                                                                                                         |                                    |                |           | Description: | Format: |
| Doc no.:                                                                                                                | Occ no.: 3501G001 JB320 PA V01.dwg |                |           | JB320 PA     | Δ3      |
| Drawn by:                                                                                                               | Christian Brimbois                 | Creation date: | 15-9-2016 |              | 73      |
| FORMANI HOLLAND BAY, ELIDODALAAN 42, 6400 AR MAASTRICHT AIDDODT NIL TII 24 (0/42,200,00,00 INFO@FORMANI COM FORMANI COM |                                    |                |           |              |         |