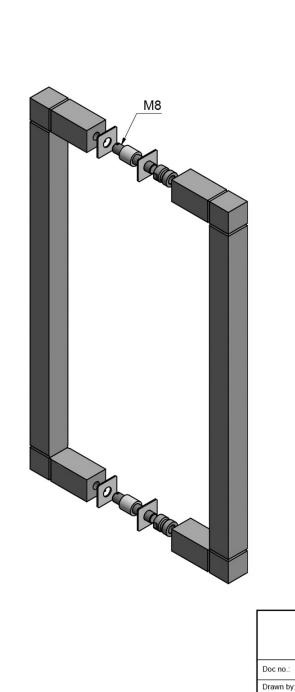

### JB320 PA

pull handle back to back fixing stainless steel

All information on the drawing is the property of Formani Holland B.V. and may not be copied, in any way whatsoever without obtaining the permission in writing from Formani Holland B.V