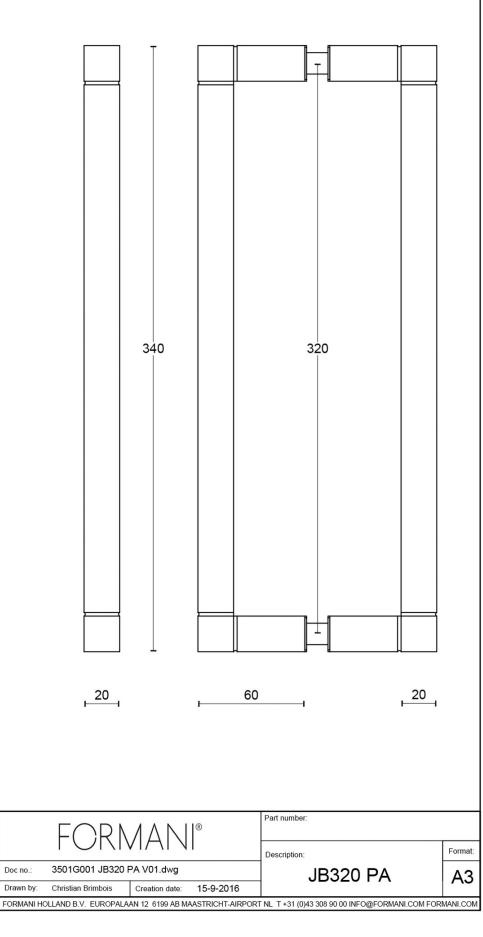

## **JB320 PA**

set pull handles including back to back fixings

#### **Product information**

Code: 3501G001IPXX3 Finish: polished stainless steel UNIT: Pair Collection: SQUARE Designer: Jan des Bouvrie EAN code: 8718009319710

SQUARE by Jan des Bouvrie

The SQUARE series is a total concept collection consisting of door, window, and furniture fittings.

### JB320 PA

pull handle back to back fixing stainless steel

All information on the drawing is the property of Formani Holland B.V. and may not be copied, in any way whatsoever without obtaining the permission in writing from Formani Holland B.V