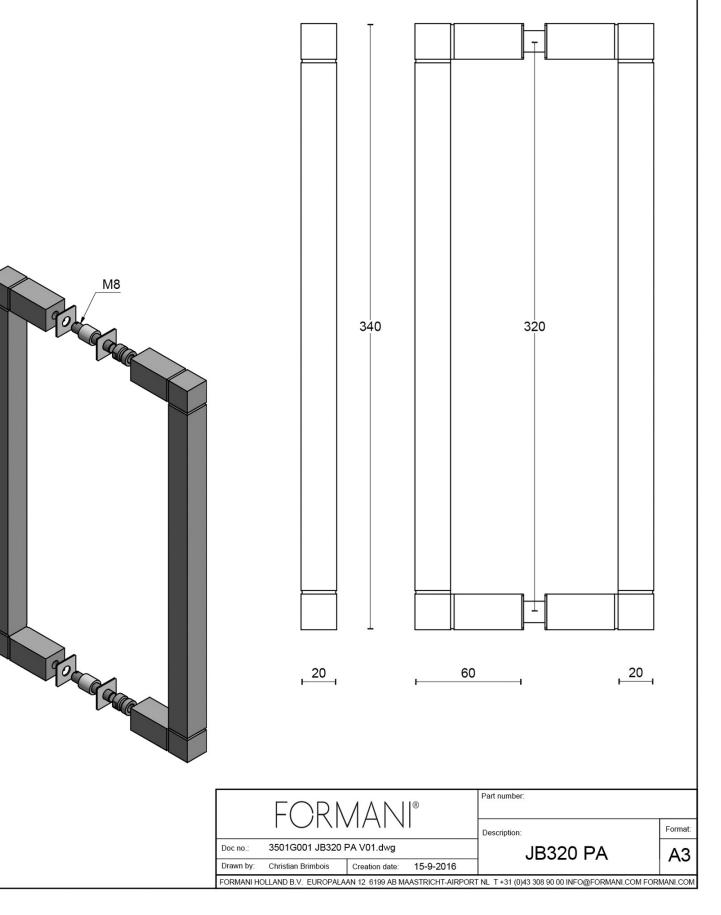

## **JB320 PA**

set pull handles including back to back fixings

### JB320 PA

pull handle back to back fixing stainless steel