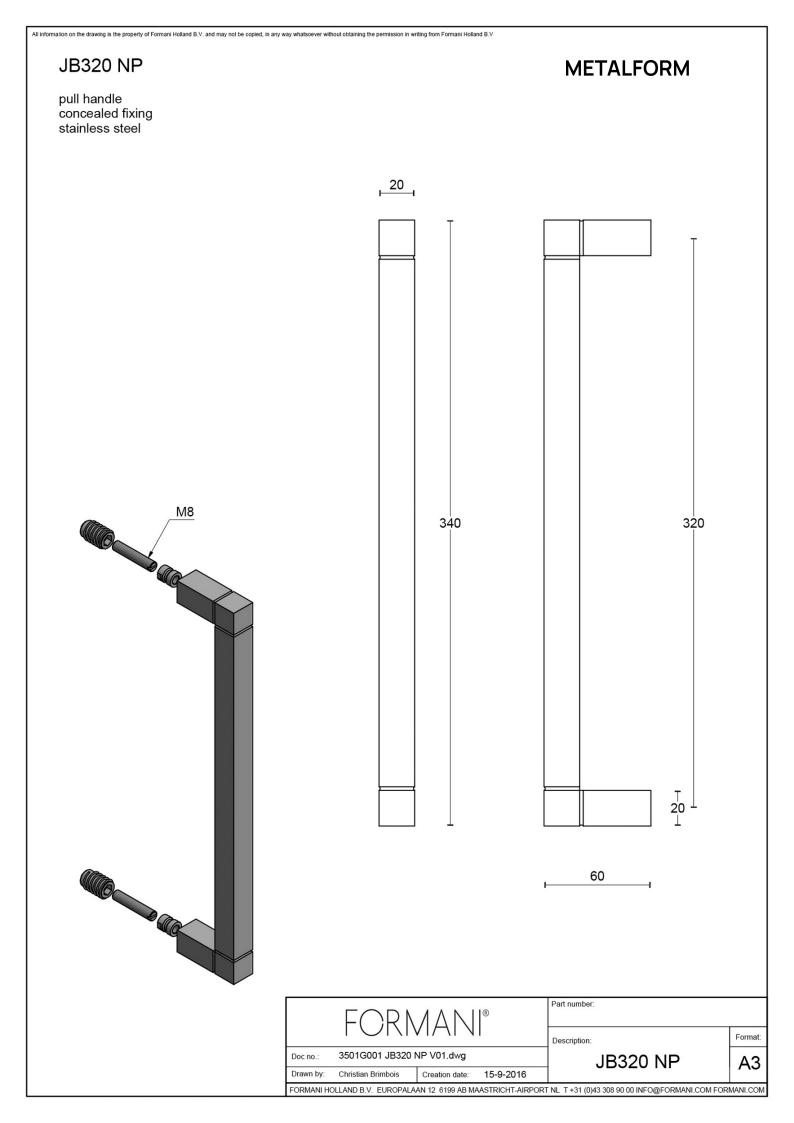

## **JB320 NP**

pull handle including concealed fixings

### **Product information**

Code: 3501G001INXX1 Finish: satin stainless steel UNIT: Piece Collection: SQUARE Designer: Jan des Bouvrie EAN code: 8718009319666

SQUARE by Jan des Bouvrie

The SQUARE series is a total concept collection consisting of door, window, and furniture fittings.

#### Finishes

- satin stainless steel
  polished stainless steel
  satin black
- O white