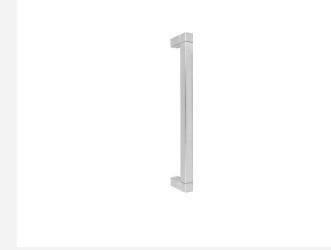

## **JB320 NP**

pull handle including concealed fixings

### **Product information**

Code: 3501G001INXX1 Finish: satin stainless steel UNIT: Piece Collection: SQUARE Designer: Jan des Bouvrie EAN code: 8718009319666

SQUARE by Jan des Bouvrie

The SQUARE series is a total concept collection consisting of door, window, and furniture fittings.