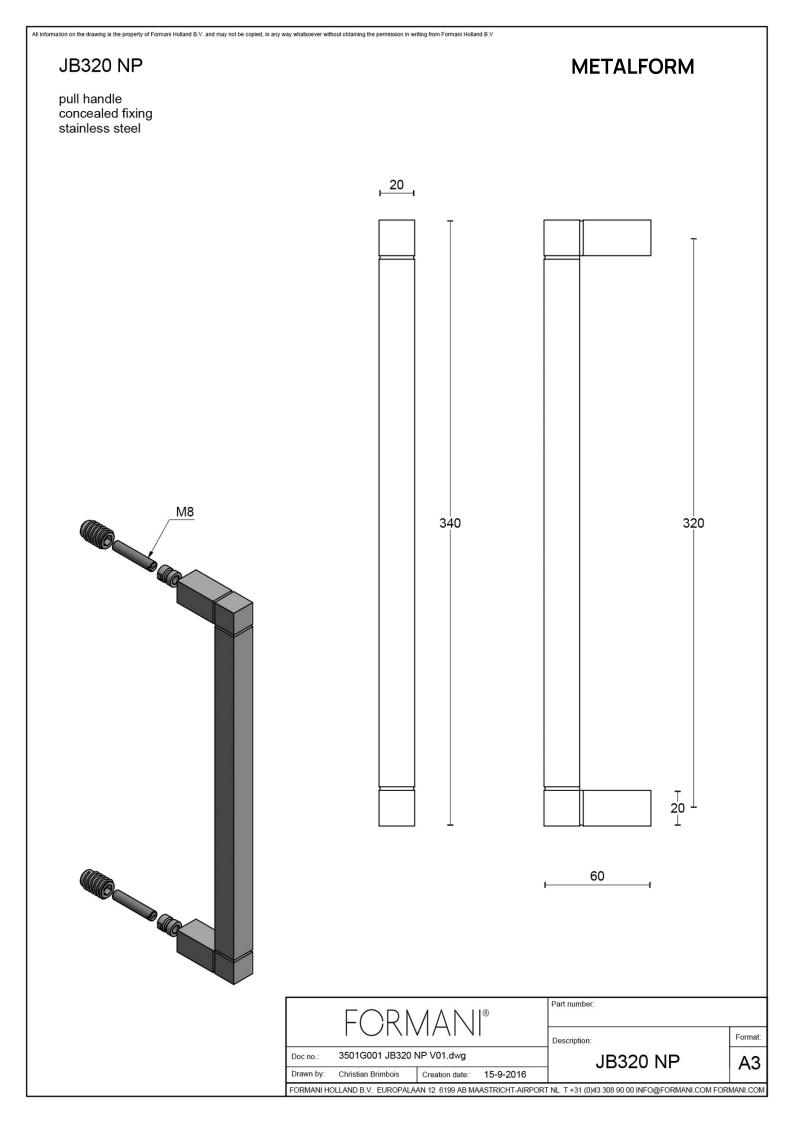

## **JB320 NP**

pull handle including concealed fixings

#### **Product information**

Code: 3501G001BMXX1 Finish: white UNIT: Piece Collection: SQUARE Designer: Jan des Bouvrie EAN code: 8718009319635

SQUARE by Jan des Bouvrie

The SQUARE series is a total concept collection consisting of door, window, and furniture fittings.