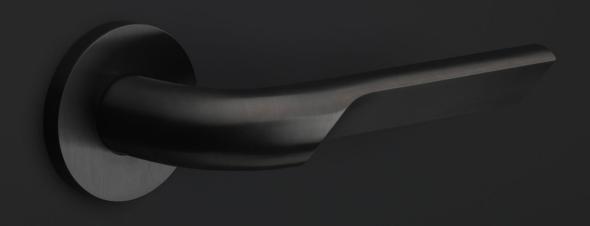

Transition was the watchword for Gensler when designing RIVIO. Based on the transition from something lighter to something more solid, the flowing cutaways allow the thumb and fingers to engage in a uniquely comfortable way, affording a better grip and making opening and closing easier. Carved through the centre of its circular section, the handle continues its way back to the whole at a gentle incline. Ergonomic and elegant, it's offered in two variants, with either a curve or a 90-degree angle leading to the neck and rose.

## <u>Gensler</u>

Design philosophy: Based on the transition from something lighter to something more solid, the flowing cutaways allow the thumb and fingers to engage in a uniquely comfortable way, affording a better grip and making opening and closing easier.