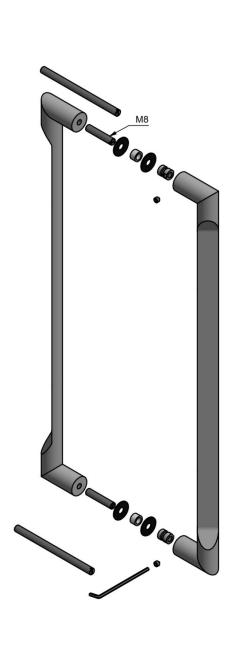

### **GL501 PA**

set of pull handles including back to back fixings

#### **RIVIO GL501 PA**

solid pull handle back to back fixing stainless steel

#### **METALFORM**

| FORMANI®                                      | FORMANI HOLLAND B.V. EUROPALAN 12 6199 AB MAASTRICHT-AIRPORT NL T +31 (0)43 308 90 00 INFO@FORMANI.COM WWW.FORMANI.COM | RIVIO GL501 PA                              | V01    |   |
|-----------------------------------------------|------------------------------------------------------------------------------------------------------------------------|---------------------------------------------|--------|---|
| Formani filename: 4101G002_3_GL501_PA_V01.dwg |                                                                                                                        | Description: solid pull handle back to back | Format |   |
| Drawn by: Semih Aslan                         |                                                                                                                        | fixing<br>stainless steel                   | A3     |   |
| Creation date: 30-8-2022                      |                                                                                                                        |                                             |        | ١ |