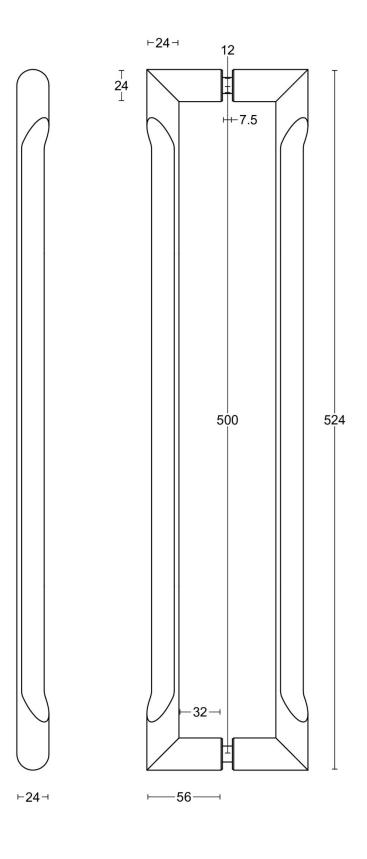

### **GL501 PA**

set of pull handles including back to back fixings

#### **RIVIO GL501 PA**

solid pull handle back to back fixing stainless steel

#### **METALFORM**

| FORMANI®                                      | FORMANI HOLLAND B.V. EUROPALAN 12 6199 AB MAASTRICHT-AIRPORT NL T +31 (0)43 308 90 00 INFO@FORMANI.COM WWW.FORMANI.COM | RIVIO GL501 PA                              | V01    |   |
|-----------------------------------------------|------------------------------------------------------------------------------------------------------------------------|---------------------------------------------|--------|---|
| Formani filename: 4101G002_3_GL501_PA_V01.dwg |                                                                                                                        | Description: solid pull handle back to back | Format |   |
| Drawn by: Semih Aslan                         |                                                                                                                        | fixing<br>stainless steel                   | A3     |   |
| Creation date: 30-8-2022                      |                                                                                                                        |                                             |        | ١ |