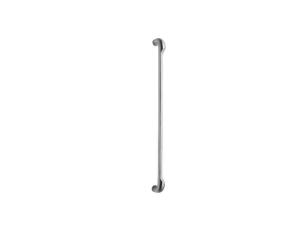

### **GL500 PS**

pull handle including bolt through fixings

#### **Product information**

Code: 4101G001INXX2 Finish: satin stainless steel UNIT: Piece Collection: RIVIO Designer: Gensler EAN code: 8718009439869

#### Finishes

Transition was the watchword for Gensler when designing RIVIO. Based on the transition from something lighter to something more solid, the flowing cutaways allow the thumb and fingers to engage in a uniquely comfortable way, affording a better grip and making opening and closing easier. Carved through the centre of its circular section, the handle continues its way back to the whole at a gentle incline. Ergonomic and elegant, it's offered in two variants, with either a curve or a 90-degree angle leading to the neck and rose.