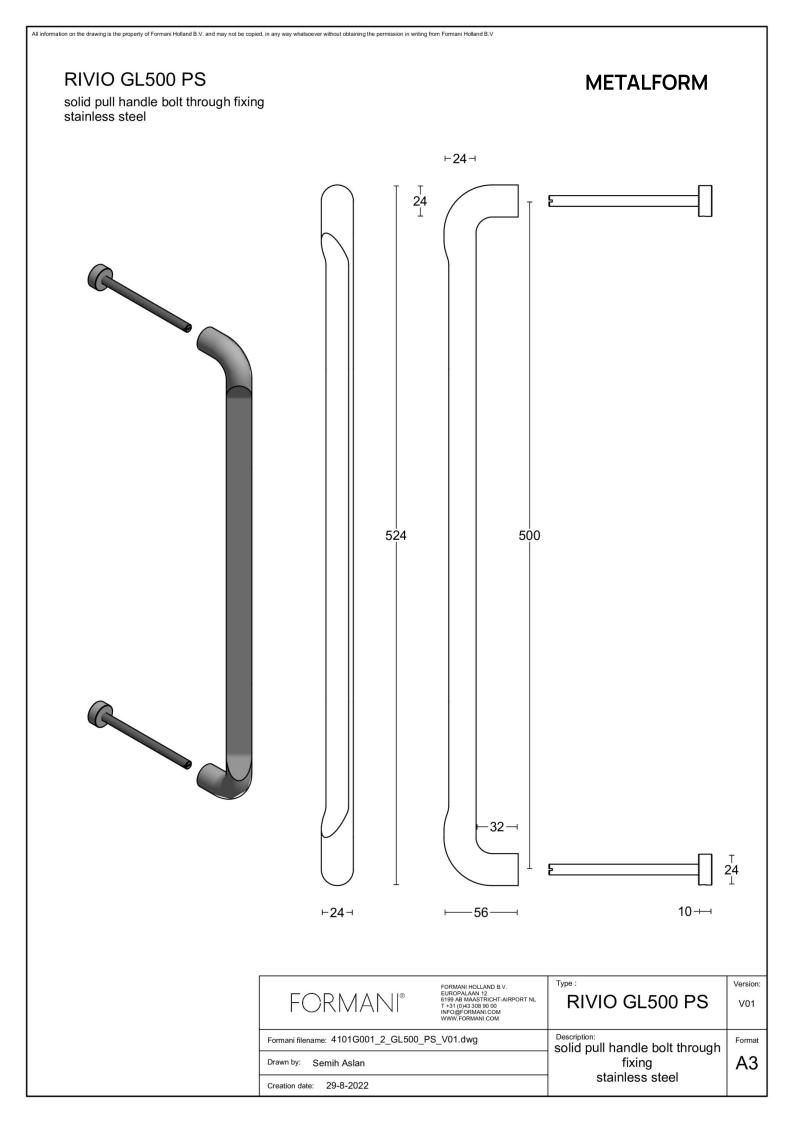

### **GL500 PS**

pull handle including bolt through fixings

#### **Product information**

Code: 4101G001INXX2 Finish: satin stainless steel UNIT: Piece Collection: RIVIO Designer: Gensler EAN code: 8718009439869

#### Finishes

Transition was the watchword for Gensler when designing RIVIO. Based on the transition from something lighter to something more solid, the flowing cutaways allow the thumb and fingers to engage in a uniquely comfortable way, affording a better grip and making opening and closing easier. Carved through the centre of its circular section, the handle continues its way back to the whole at a gentle incline. Ergonomic and elegant, it's offered in two variants, with either a curve or a 90-degree angle leading to the neck and rose.