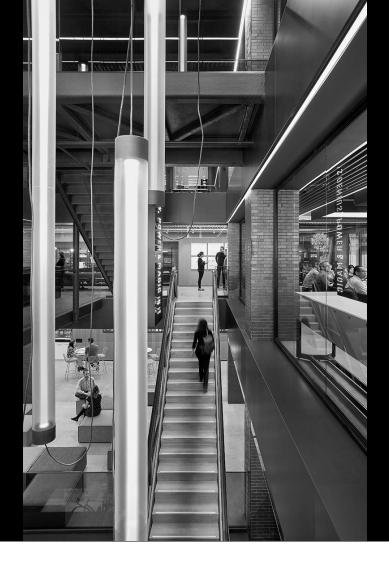

#### **RIVIO** by Gensler

The RIVIO series is a total concept collection consisting of door, window, and furniture fittings.

#### Finishes

Transition was the watchword for Gensler when designing RIVIO. Based on the transition from something lighter to something more solid, the flowing cutaways allow the thumb and fingers to engage in a uniquely comfortable way, affording a better grip and making opening and closing easier. Carved through the centre of its circular section, the handle continues its way back to the whole at a gentle incline. Ergonomic and elegant, it's offered in two variants, with either a curve or a 90-degree angle leading to the neck and rose.

## Gensler

Design philosophy: Based on the transition from something lighter to something more solid, the flowing cutaways allow the thumb and fingers to engage in a uniquely comfortable way, affording a better grip and making opening and closing easier.