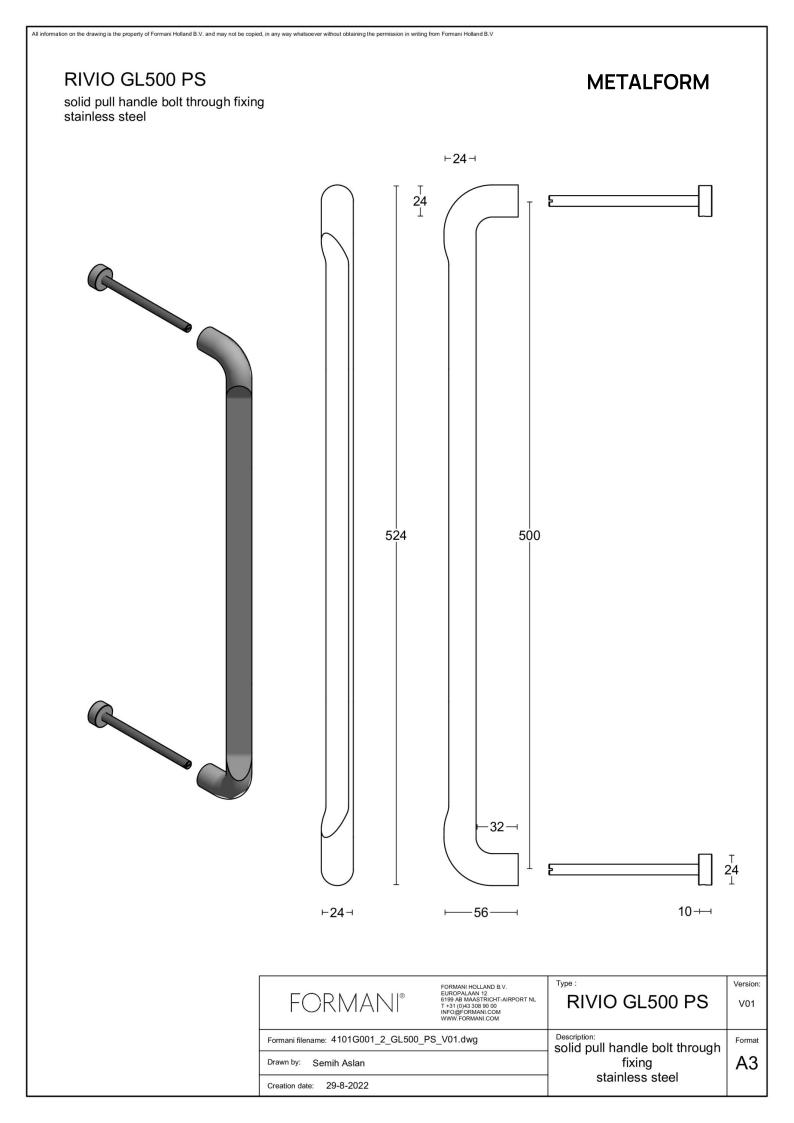

### **GL500 PS**

pull handle including bolt through fixings

#### **Product information**

Code: 4101G001IZXX2 Finish: PVD satin black UNIT: Piece Collection: RIVIO Designer: Gensler EAN code: 8718009439890

#### Finishes

Transition was the watchword for Gensler when designing RIVIO. Based on the transition from something lighter to something more solid, the flowing cutaways allow the thumb and fingers to engage in a uniquely comfortable way, affording a better grip and making opening and closing easier. Carved through the centre of its circular section, the handle continues its way back to the whole at a gentle incline. Ergonomic and elegant, it's offered in two variants, with either a curve or a 90-degree angle leading to the neck and rose.