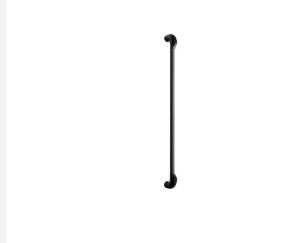

### **GL500 PS**

pull handle including bolt through fixings

#### **Product information**

Code: 4101G001IZXX2 Finish: PVD satin black UNIT: Piece Collection: RIVIO Designer: Gensler EAN code: 8718009439890

#### Finishes

Transition was the watchword for Gensler when designing RIVIO. Based on the transition from something lighter to something more solid, the flowing cutaways allow the thumb and fingers to engage in a uniquely comfortable way, affording a better grip and making opening and closing easier. Carved through the centre of its circular section, the handle continues its way back to the whole at a gentle incline. Ergonomic and elegant, it's offered in two variants, with either a curve or a 90-degree angle leading to the neck and rose.