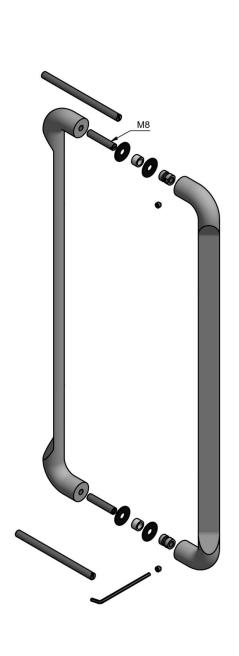

### **GL500 PA**

set of pull handles including back to back fixings

#### **RIVIO GL500 PA**

solid pull handle back to back fixing stainless steel

#### **METALFORM**

| FORMANI®                                      | FORMANI HOLLAND B.V. EUROPALAN 12 6199 AB MAASTRICHT-AIRPORT NL T +31 (0)43 308 90 00 INFO@FORMANI.COM WWW.FORMANI.COM | RIVIO GL500 PA                              | V01    |   |
|-----------------------------------------------|------------------------------------------------------------------------------------------------------------------------|---------------------------------------------|--------|---|
| Formani filename: 4101G001_3_GL500_PA_V01.dwg |                                                                                                                        | Description: solid pull handle back to back | Format |   |
| Drawn by: Semih Aslan                         | V 900 900 000 000                                                                                                      |                                             | A3     |   |
| Creation date: 29-8-2022                      |                                                                                                                        | stainless steel                             |        | ١ |