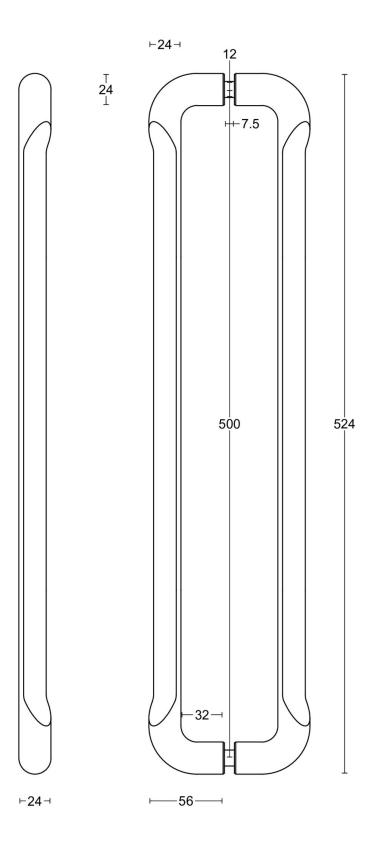

### **GL500 PA**

set of pull handles including back to back fixings

#### **RIVIO GL500 PA**

solid pull handle back to back fixing stainless steel

#### **METALFORM**

| FORMANI®                                      | FORMANI HOLLAND B.V. EUROPALAN 12 6199 AB MAASTRICHT-AIRPORT NL T +31 (0)43 308 90 00 INFO@FORMANI.COM WWW.FORMANI.COM | RIVIO GL500 PA                              | V01    |   |
|-----------------------------------------------|------------------------------------------------------------------------------------------------------------------------|---------------------------------------------|--------|---|
| Formani filename: 4101G001_3_GL500_PA_V01.dwg |                                                                                                                        | Description: solid pull handle back to back | Format |   |
| Drawn by: Semih Aslan                         | V 900 900 000 000                                                                                                      |                                             | A3     |   |
| Creation date: 29-8-2022                      |                                                                                                                        | stainless steel                             |        | ١ |