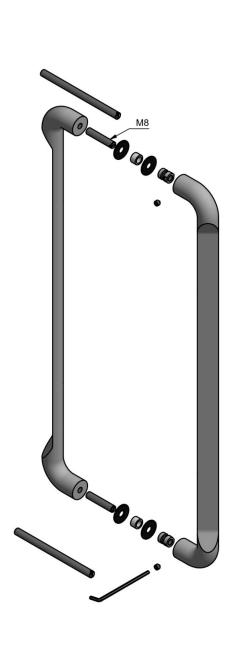

### **GL500 PA**

set of pull handles including back to back fixings

#### **Product information**

Code: 4101G001BRXX3

Finish: bronze UNIT: Pair Collection: RIVIO

Collection: RIVIO Designer: Gensler

EAN code: 8718009439913

#### **RIVIO GL500 PA**

solid pull handle back to back fixing stainless steel

#### **METALFORM**

| FORMANI®                                      | FORMANI HOLLAND B.V. EUROPALAAN 12 6199 AB MAASTRICHT-AIRPORT NL T +31 (0)43 308 90 00 INFO@FORMANI.COM WWW.FORMANI.COM | RIVIO GL500 PA                              | V01    |   |
|-----------------------------------------------|-------------------------------------------------------------------------------------------------------------------------|---------------------------------------------|--------|---|
| Formani filename: 4101G001_3_GL500_PA_V01.dwg |                                                                                                                         | Description: solid pull handle back to back | Format |   |
| Drawn by: Semih Aslan                         |                                                                                                                         | fixing<br>stainless steel                   | А3     |   |
| Creation date: 29-8-2022                      |                                                                                                                         |                                             |        | ı |