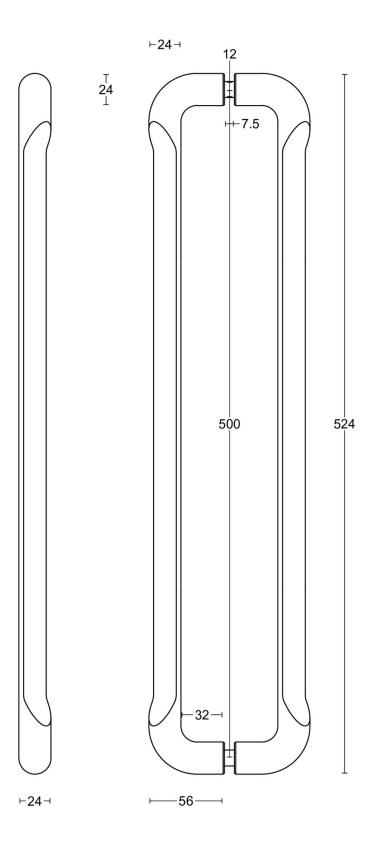

### **GL500 PA**

set of pull handles including back to back fixings

#### **Product information**

Code: 4101G001BRXX3

Finish: bronze UNIT: Pair Collection: RIVIO

Collection: RIVIO Designer: Gensler

EAN code: 8718009439913

#### **RIVIO GL500 PA**

solid pull handle back to back fixing stainless steel

#### **METALFORM**

| FORMANI®                                      | FORMANI HOLLAND B.V. EUROPALAAN 12 6199 AB MAASTRICHT-AIRPORT NL T +31 (0)43 308 90 00 INFO@FORMANI.COM WWW.FORMANI.COM | RIVIO GL500 PA                              | V01    |   |
|-----------------------------------------------|-------------------------------------------------------------------------------------------------------------------------|---------------------------------------------|--------|---|
| Formani filename: 4101G001_3_GL500_PA_V01.dwg |                                                                                                                         | Description: solid pull handle back to back | Format |   |
| Drawn by: Semih Aslan                         |                                                                                                                         | fixing<br>stainless steel                   | А3     |   |
| Creation date: 29-8-2022                      |                                                                                                                         |                                             |        | ı |