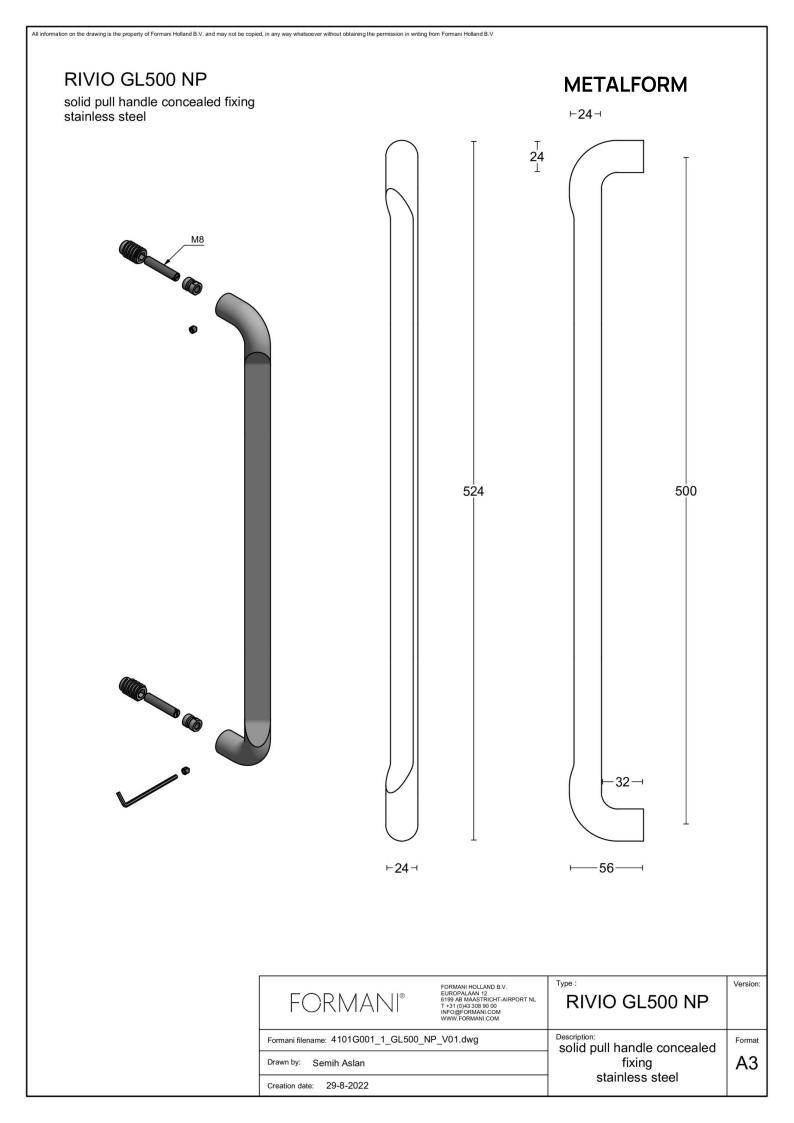

## **GL500 NP**

pull handle including concealed fixings

#### **Product information**

Code: 4101G001INXX1 Finish: satin stainless steel UNIT: Piece Collection: RIVIO Designer: Gensler EAN code: 8718009439821

#### Finishes

Transition was the watchword for Gensler when designing RIVIO. Based on the transition from something lighter to something more solid, the flowing cutaways allow the thumb and fingers to engage in a uniquely comfortable way, affording a better grip and making opening and closing easier. Carved through the centre of its circular section, the handle continues its way back to the whole at a gentle incline. Ergonomic and elegant, it's offered in two variants, with either a curve or a 90-degree angle leading to the neck and rose.