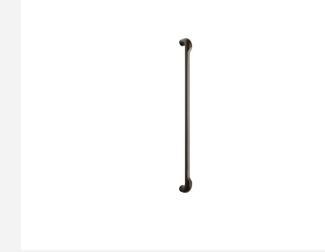

### **GL500 NP**

pull handle including concealed fixings

#### **Product information**

Code: 4101G001BRXX1 Finish: bronze UNIT: Piece Collection: RIVIO Designer: Gensler EAN code: 8718009439838

#### Finishes

Transition was the watchword for Gensler when designing RIVIO. Based on the transition from something lighter to something more solid, the flowing cutaways allow the thumb and fingers to engage in a uniquely comfortable way, affording a better grip and making opening and closing easier. Carved through the centre of its circular section, the handle continues its way back to the whole at a gentle incline. Ergonomic and elegant, it's offered in two variants, with either a curve or a 90-degree angle leading to the neck and rose.