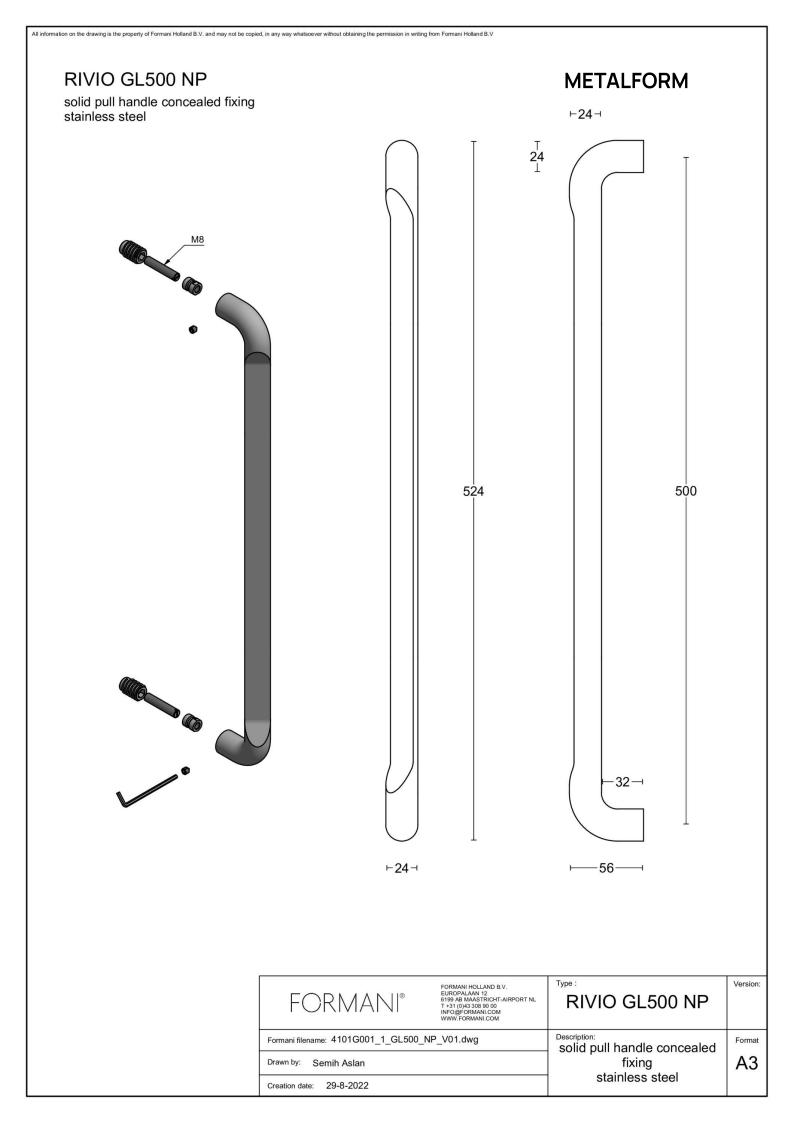

### **GL500 NP**

pull handle including concealed fixings

#### **Product information**

Code: 4101G001BRXX1 Finish: bronze UNIT: Piece Collection: RIVIO Designer: Gensler EAN code: 8718009439838

#### Finishes

Transition was the watchword for Gensler when designing RIVIO. Based on the transition from something lighter to something more solid, the flowing cutaways allow the thumb and fingers to engage in a uniquely comfortable way, affording a better grip and making opening and closing easier. Carved through the centre of its circular section, the handle continues its way back to the whole at a gentle incline. Ergonomic and elegant, it's offered in two variants, with either a curve or a 90-degree angle leading to the neck and rose.