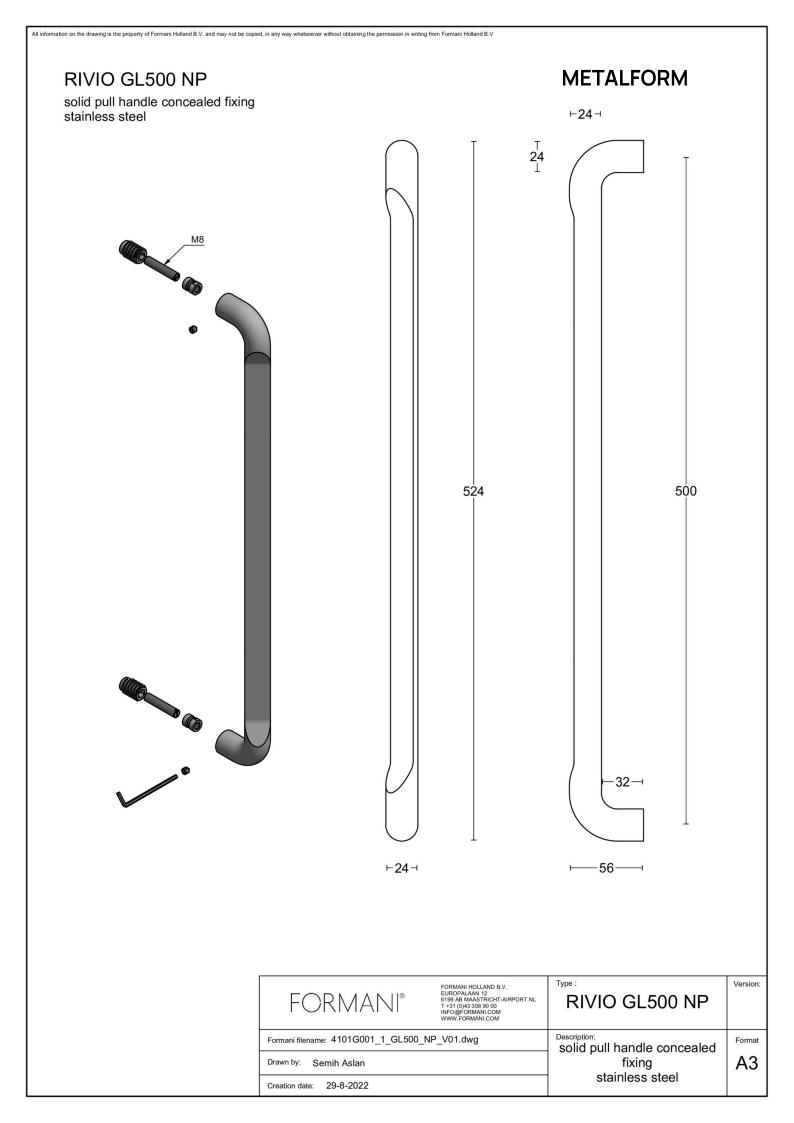

### **GL500 NP**

pull handle including concealed fixings

#### **Product information**

Code: 4101G001IZXX1 Finish: PVD satin black UNIT: Piece Collection: RIVIO Designer: Gensler EAN code: 8718009439852

#### Finishes

Transition was the watchword for Gensler when designing RIVIO. Based on the transition from something lighter to something more solid, the flowing cutaways allow the thumb and fingers to engage in a uniquely comfortable way, affording a better grip and making opening and closing easier. Carved through the centre of its circular section, the handle continues its way back to the whole at a gentle incline. Ergonomic and elegant, it's offered in two variants, with either a curve or a 90-degree angle leading to the neck and rose.