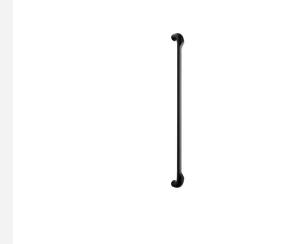

### **GL500 NP**

pull handle including concealed fixings

#### **Product information**

Code: 4101G001IZXX1 Finish: PVD satin black UNIT: Piece Collection: RIVIO Designer: Gensler EAN code: 8718009439852

#### Finishes

Transition was the watchword for Gensler when designing RIVIO. Based on the transition from something lighter to something more solid, the flowing cutaways allow the thumb and fingers to engage in a uniquely comfortable way, affording a better grip and making opening and closing easier. Carved through the centre of its circular section, the handle continues its way back to the whole at a gentle incline. Ergonomic and elegant, it's offered in two variants, with either a curve or a 90-degree angle leading to the neck and rose.