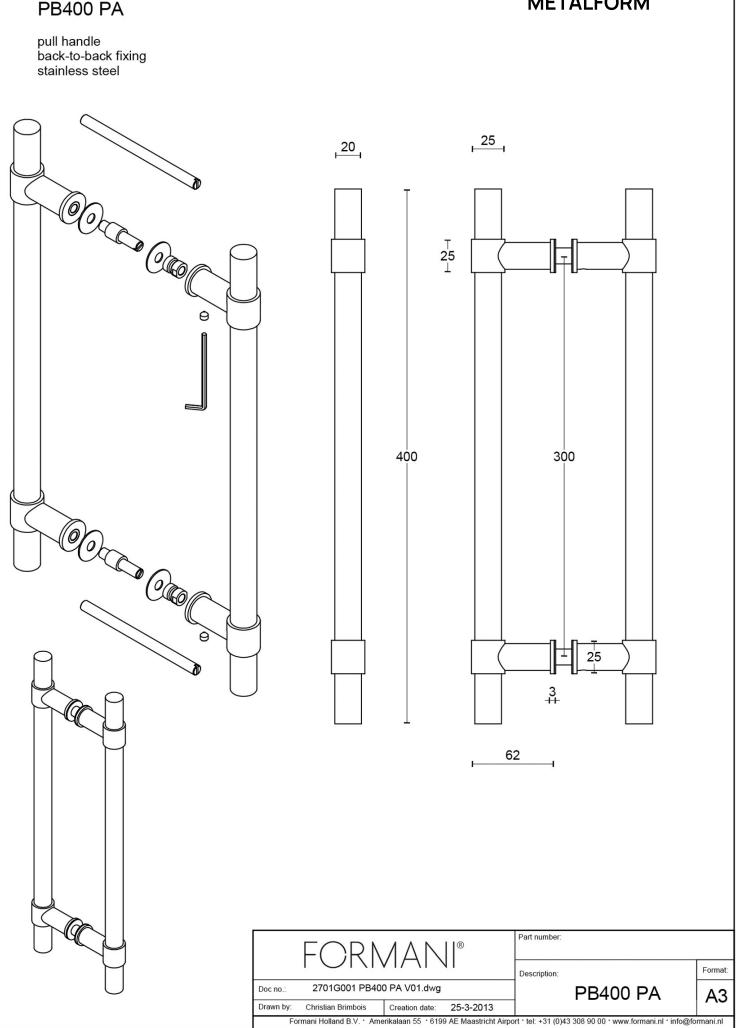

# **PB400 PA**

set of pull handles including back to back fixings

# **Product information**

Code: 2701G001BRXX3 Finish: bronze UNIT: Pair Collection: ONE Designer: Piet Boon EAN code: 8718009322475