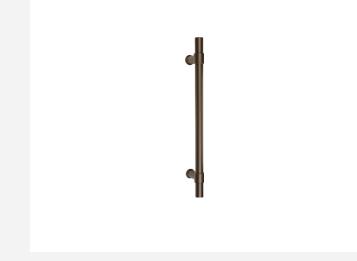

# **PB400 PA**

set of pull handles including back to back fixings

# **Product information**

Code: 2701G001BRXX3 Finish: bronze UNIT: Pair Collection: ONE Designer: Piet Boon EAN code: 8718009322475