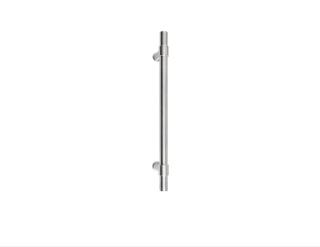

### **PB400 PA**

set of pull handles including back to back fixings

#### **Product information**

Code: 2701G001INXX3 Finish: satin stainless steel UNIT: Pair Collection: ONE Designer: Piet Boon EAN code: 8718009164587

#### Finishes

|   | satin stainless steel |
|---|-----------------------|
| • | satin black           |
|   | bronze                |
| 0 | white                 |
|   | PVD satin black       |
|   | PVD satin gold        |
|   |                       |

Simplicity is the essence of the design of our iconic ONE hardware series by Piet Boon, with the cylindrical volume forming its core. The clean lines and high-quality finish embody beauty and refinement, forming a coherent, elegant whole. It's safe to say that the ONE series has developed into a true icon in the world of door handles and interior design.