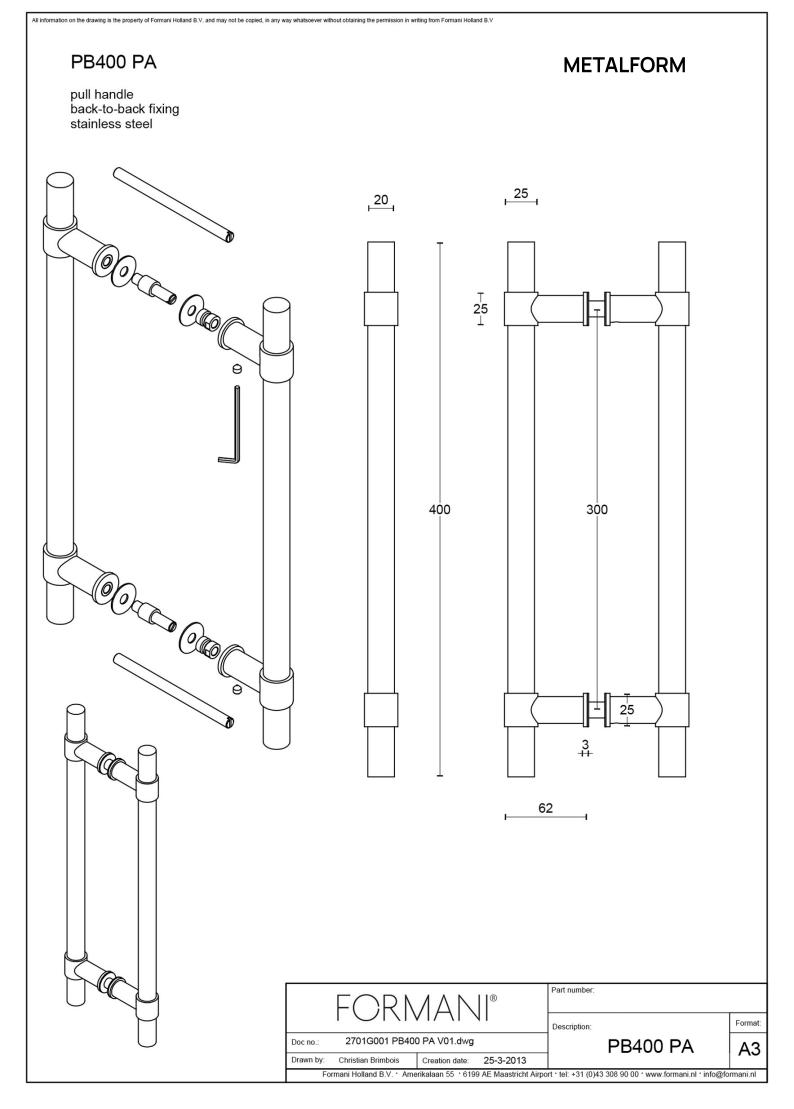

### **PB400 PA**

set of pull handles including back to back fixings

#### **Product information**

Code: 2701G001INXX3 Finish: satin stainless steel UNIT: Pair Collection: ONE Designer: Piet Boon EAN code: 8718009164587