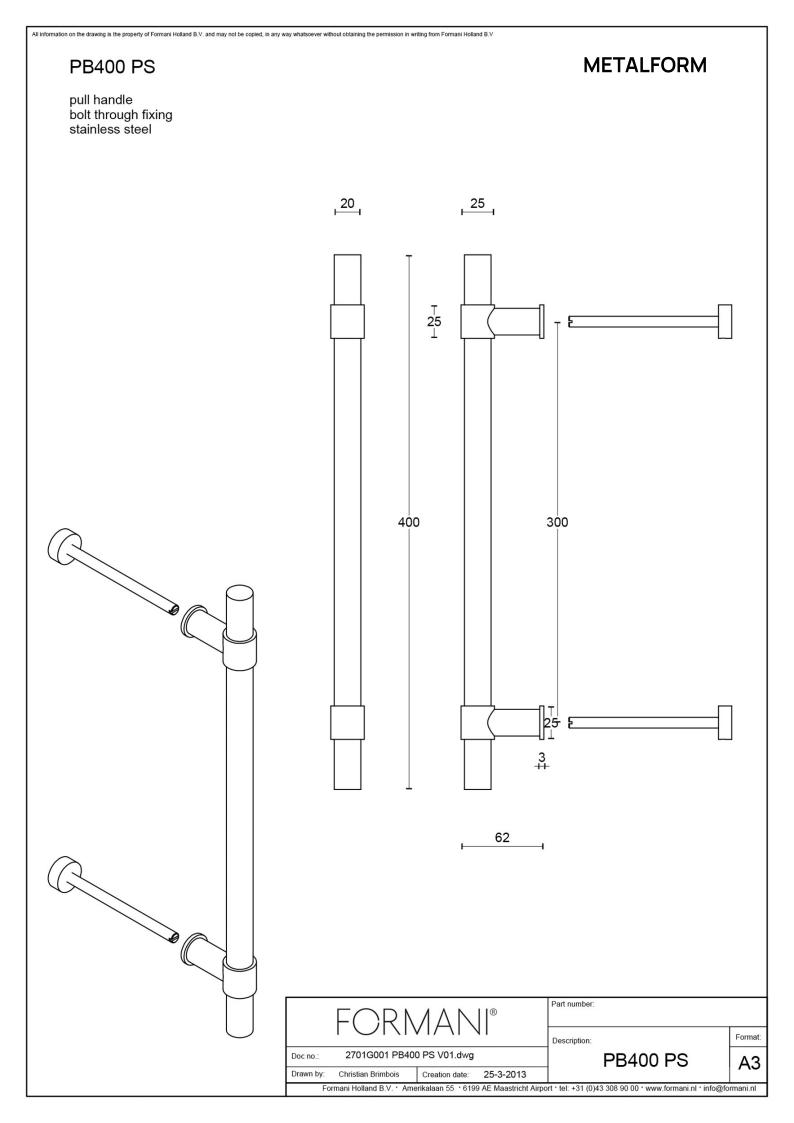

### **PB400 PS**

pull handle including bolt through fixings

#### **Product information**

Code: 2701G001BMXX2 Finish: white UNIT: Piece Collection: ONE Designer: Piet Boon EAN code: 8718009195413