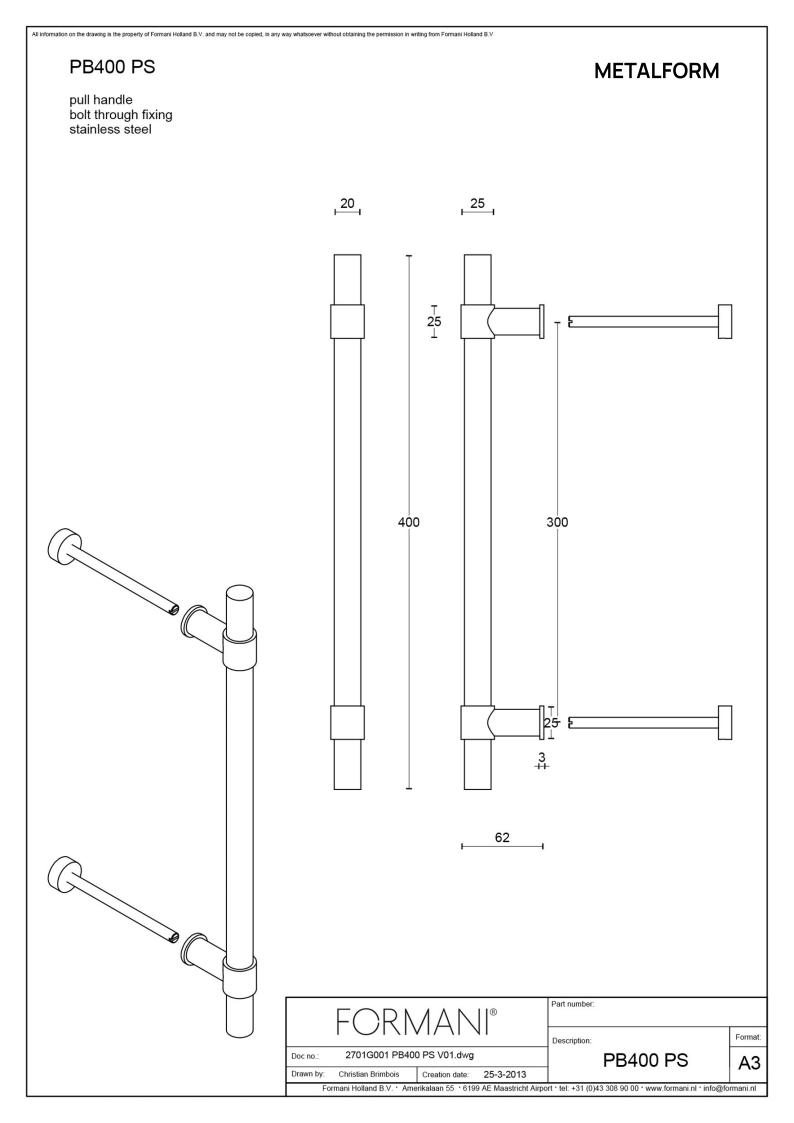

### **PB400 PS**

pull handle including bolt through fixings

#### **Product information**

Code: 2701G001NMXX2 Finish: satin black UNIT: Piece Collection: ONE Designer: Piet Boon EAN code: 8718009195420