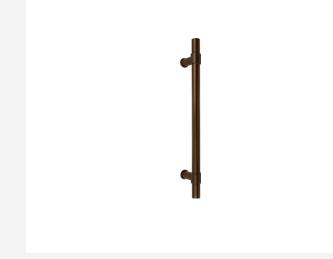

### **PB400 PS**

pull handle including bolt through fixings

#### **Product information**

Code: 2701G001BRXX2 Finish: bronze UNIT: Piece Collection: ONE Designer: Piet Boon EAN code: 8718009322468