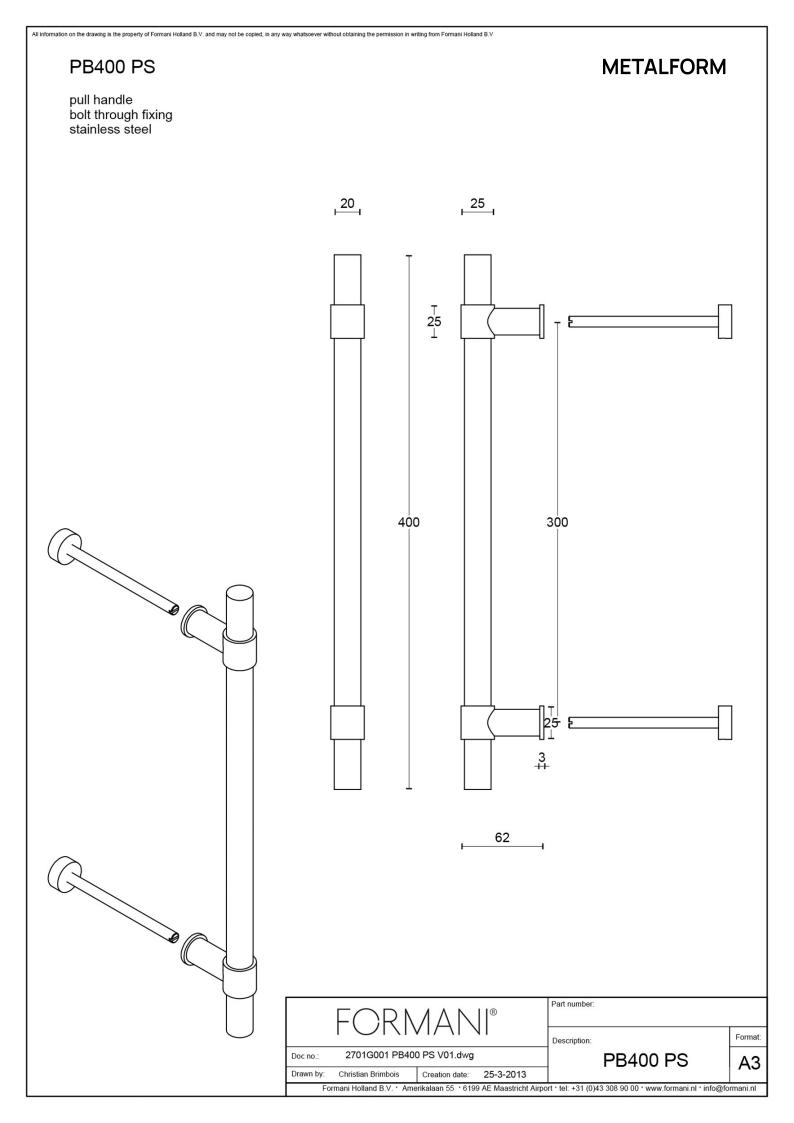

### **PB400 PS**

pull handle including bolt through fixings

#### **Product information**

Code: 2701G001BRXX2 Finish: bronze UNIT: Piece Collection: ONE Designer: Piet Boon EAN code: 8718009322468