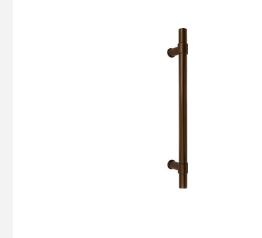

### **PB400 NP**

pull handle including concealed fixings

#### **Product information**

Code: 2701G001BRXX1 Finish: bronze UNIT: Piece Collection: ONE Designer: Piet Boon EAN code: 8718009343289