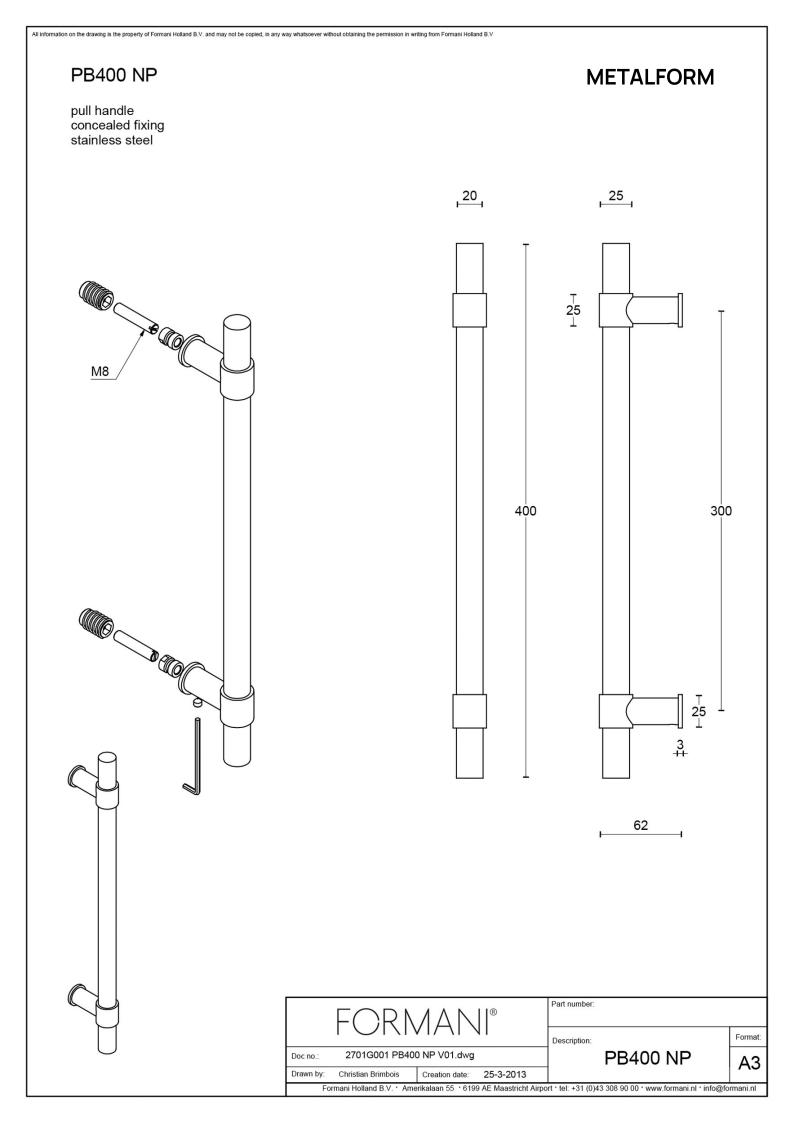

### **PB400 NP**

pull handle including concealed fixings

#### **Product information**

Code: 2701G001BRXX1 Finish: bronze UNIT: Piece Collection: ONE Designer: Piet Boon EAN code: 8718009343289