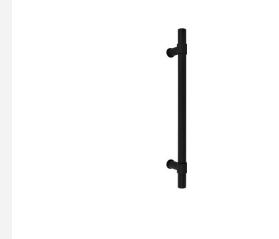

### **PB400 NP**

pull handle including concealed fixings

#### **Product information**

Code: 2701G001NMXX1 Finish: satin black UNIT: Piece Collection: ONE Designer: Piet Boon EAN code: 8718009237588