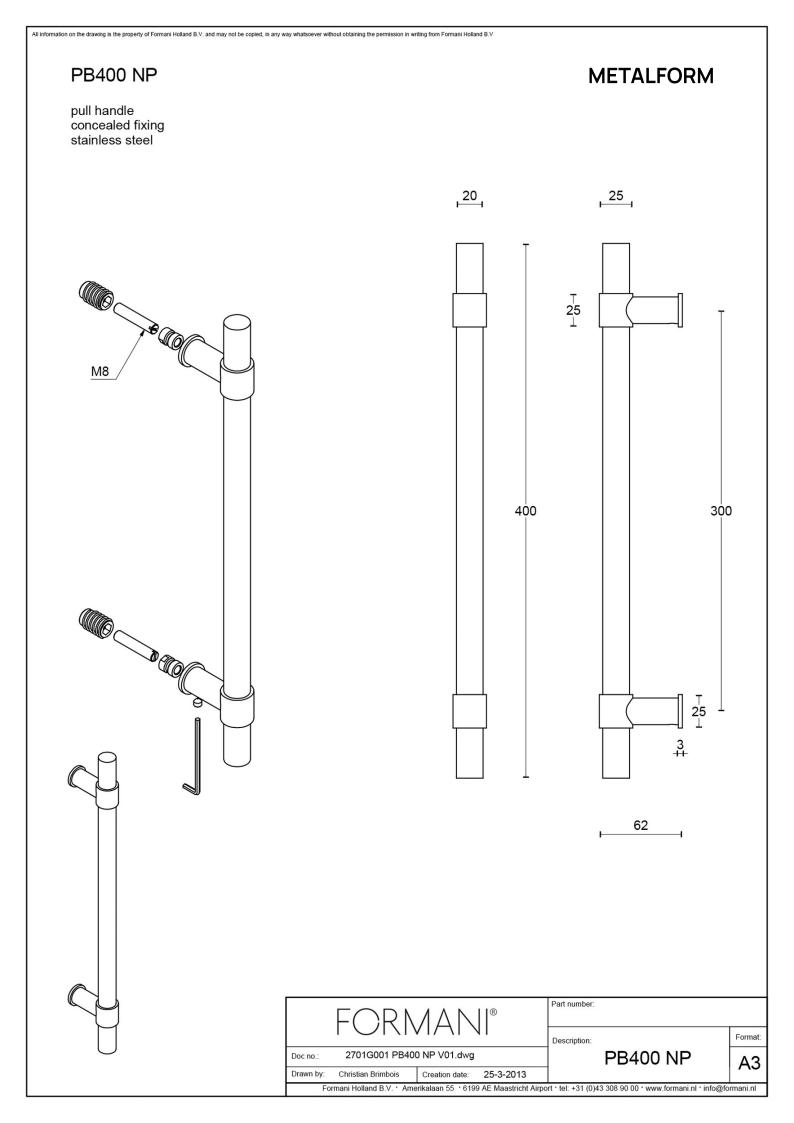

### **PB400 NP**

pull handle including concealed fixings

#### **Product information**

Code: 2701G001NMXX1 Finish: satin black UNIT: Piece Collection: ONE Designer: Piet Boon EAN code: 8718009237588