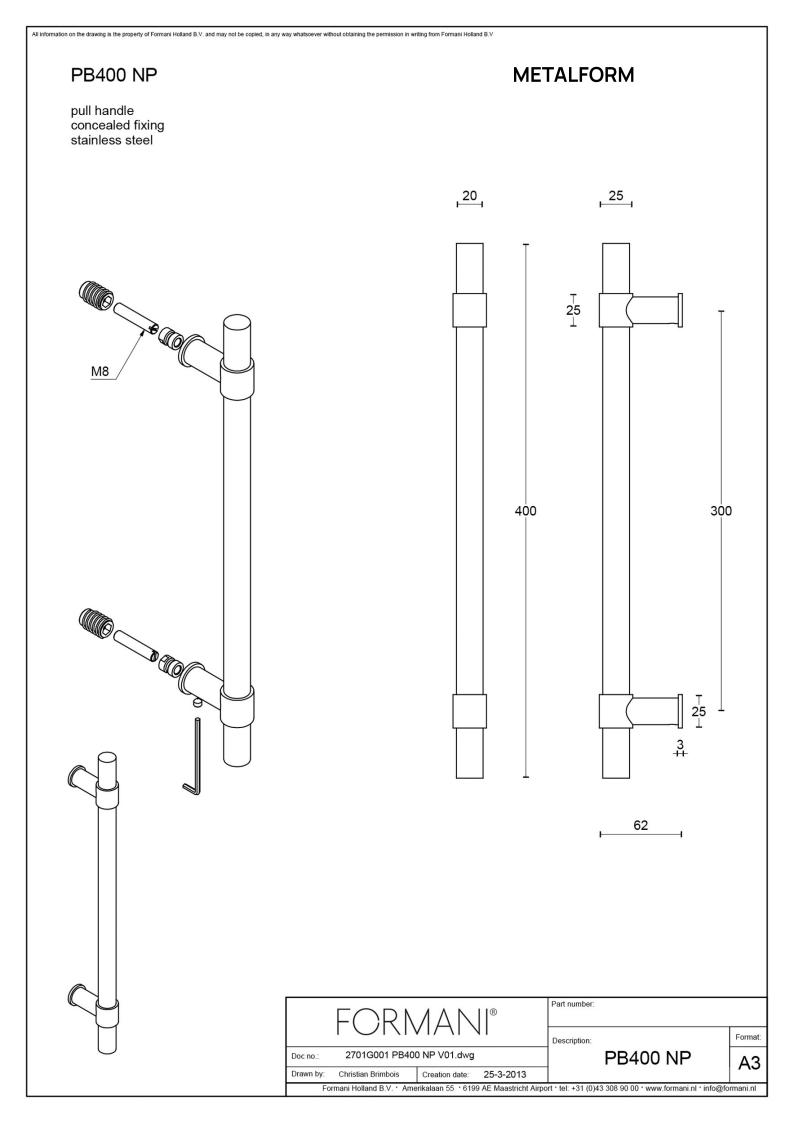

### **PB400 NP**

pull handle including concealed fixings

#### **Product information**

Code: 2701G001BMXX1 Finish: white UNIT: Piece Collection: ONE Designer: Piet Boon EAN code: 8718009237571